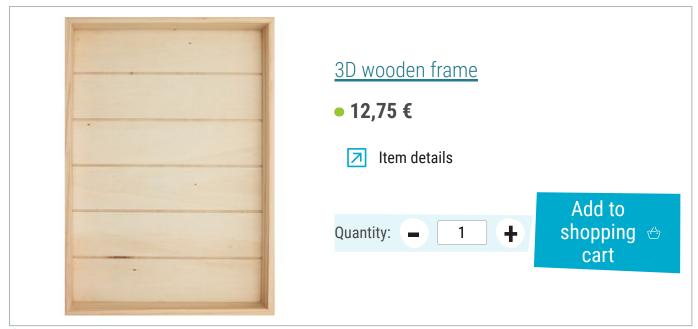

## Article information:

| Article number | Article name                                         | Qty |
|----------------|------------------------------------------------------|-----|
| 51163          | Hot glue gun, 15-80 Watt                             | 1   |
| 755627-08      | VBS Chalky Outdoor Color, 100 mlPastel-Pink          | 1   |
| 755627-15      | VBS Chalky Outdoor Color, 100 mlTaupe                | 1   |
| 563178-02      | Stamping foil, 3 piecesSilver/Silver                 | 1   |
| 132503         | VBS Embossing pens, set of 2                         | 1   |
| 120340         | VBS Napkin brush/Decoupage brush                     | 1   |
| 726092         | VBS Napkin varnish "Matt"250 ml (leider ausverkauft) | 1   |
| 11778          | 3D wooden frame                                      | 1   |
| 615716-15      | VBS Iceland moss, 100 gMay Green                     | 1   |
| 474900         | Garden tools, set of 3                               | 1   |
| 697477-01      | VBS Decoration fenceNature                           | 1   |
| 695893         | VBS Decorative birdhouses "Minis", set of 8          | 1   |