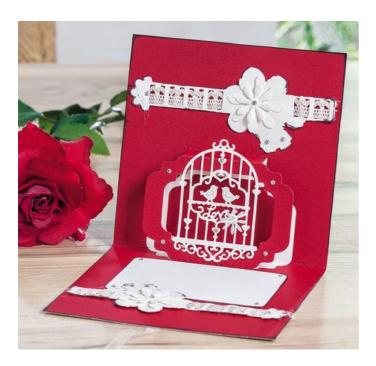

# Romantische Hochzeitskarte in klassischen Farben

Instructions No. 973

Difficulty: Beginner
Working time: 30 Minutes

This noble wedding card made of high-quality cardboard is in the classic colors of love. In the filigree details such as flowers, doves, rhinestones and the Organza ribbon you will find traditional wedding elements. The punching templates used can be used for all common punching and embossing machines and thus enable you to give this card for your dream wedding a very refined, personal touch.

#### And it's that easy:

Map: Punch the frame out of red Craft cardboard sheet, Fold in the cut-out and accentuate the edges with the Ink Pads. Cut the embossed cardboard. Glue the red cardboard against the white embossed cardboard. Fix the tape-Ribbon in the middle of the embossed cardboard and place the Organza ribbon around it so that it protrudes by approx. 15 cm. Now punch out the frame, the birdcage and 2 x the flower tape from the embossing cardboard. Use Craft Punch to punch some flowers and a text field with the dimensions 9 x 11, whose edges you round off.

**Inside:** Stick the punched out red inner frame into the white field behind and the birdcage onto the solid red frame. Glue the text field onto the card. Thread the lace into the grid of the flower ribbon and stick it with the tape-Ribbon into the card. Glue the punched out flowers first one above the other and then on the flower tape.

**Outside:** Emphasize everything at the edges with the Ink Pads Glue the frame on the embossed cardboard and across it the frame cut-out. Put another flower on the side of the frame and decorate everything with rhinestones, which you can also apply inside the card as you wish.