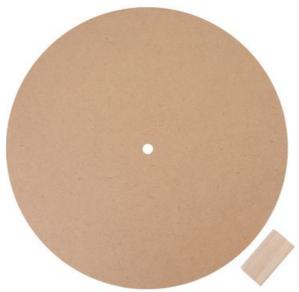

MDF board "Wall clock"

13,35 CHF Item details Quantity:

1

Add to shopping cart