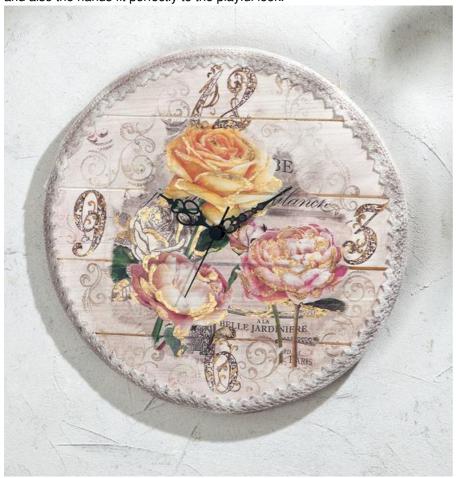

## Romantische Rosen-Uhr

## Instructions No. 607

The large rose motif on this pretty wall clock comes from a sheet of motif straw silk. The numbers are stamped on the clock and also the hands fit perfectly to the playful look.