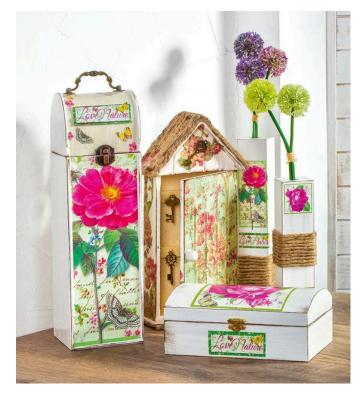

### Instructions No. 958

This **romantic country house decoration with** the **playful roses** reminds of a small still life. With an eye for detail, you can create such beautiful Gift wrappings as this wine box, which in itself is an exceptional gift.

#### And it is as simple as that:

To facilitate the design of the chest and bottle box, unscrew the handles, latches and hinges.

Now prime everything in white, the cutout of the wine box in beige and let it dry well

Cut out the desired decoupage motifs. Spread the motif as well as the base with the adhesive, lay it on and smooth it down.

When the glue has dried, paint the entire work.

To accentuate the edges, stroke lengthwise with the Ink Pads . Screw the handles, latches and hinges back on.

Take the hot glue and the Jute yarn and decorate the Test tube holder with it