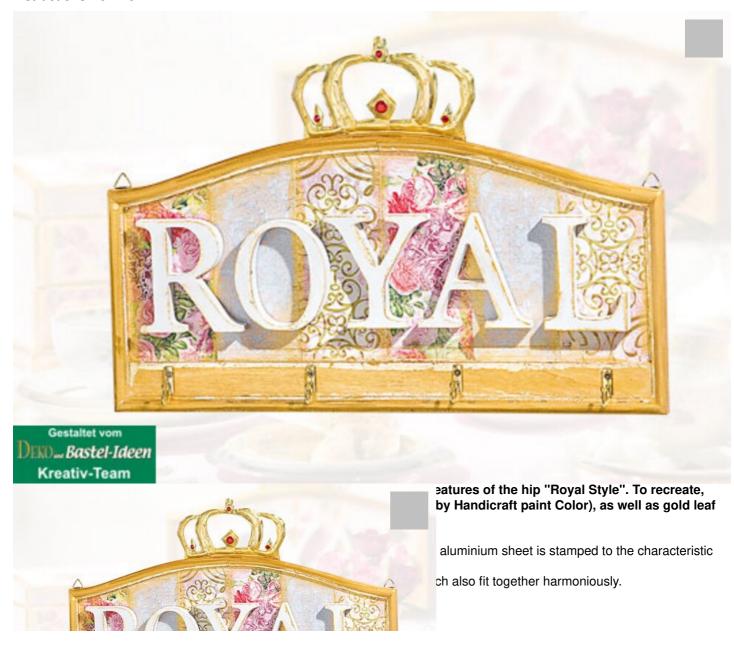

## Royal Style - Schlüsselbrett

**Instructions No. 213** 

| Article number | Article name                                | Qty |
|----------------|---------------------------------------------|-----|
| 722018         | VBS Napkin varnish "Glossy"100 ml           | 1   |
| 130479         | VBS Special mat                             | 1   |
| 563123-01      | Aluminum craft foilGold/Gold                | 1   |
| 570046         | KREUL Coating varnish for leaf metal, 50 ml | 1   |
| 570022         | KREUL Gold leaf priming milk, 50 ml         | 1   |
| 570039         | Leaf metal "Gold colors"                    | 1   |
| 542708-05      | Staz-On Stamp padNougat                     | 1   |
| 120340         | VBS Napkin brush/Decoupage brush            | 1   |
| 667463-25      | VBS MDF lettersLetter "Y"                   | 1   |
| 667463-18      | VBS MDF lettersLetter "R"                   | 1   |
| 667463-15      | VBS MDF lettersLetter "O"                   | 1   |
| 667463-12      | VBS MDF lettersLetter "L"                   | 1   |
| 667463-01      | VBS MDF lettersLetter "A"                   | 1   |