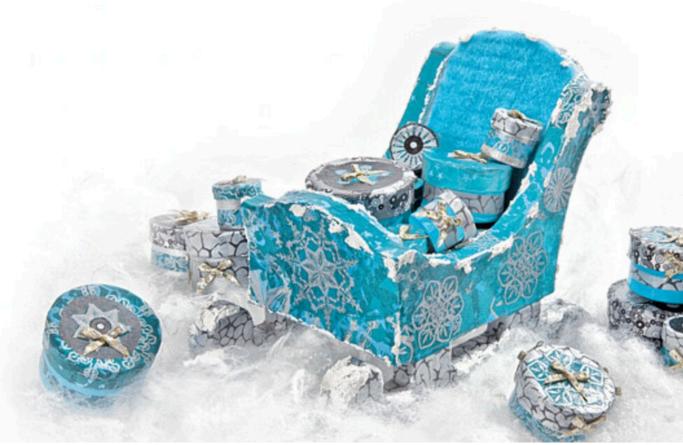

# Schlitten mit Décopatch-Technik

## **Instructions No. 417**

This sturdy sled is perfect for creating with Décopatch papers and the small packages are a great addition to this pretty Christmas decoration. Different papers in frosty colours are combined to new patterns. The motto is: Allowed is what pleases.

#### Extra tip

Décopatch I can-Paper either stick on the whole surface or put together small parts to a new pattern. For this I take up the torn pieces with the brush and place them at the suitable place. This is very easy and makes a lot of fun.