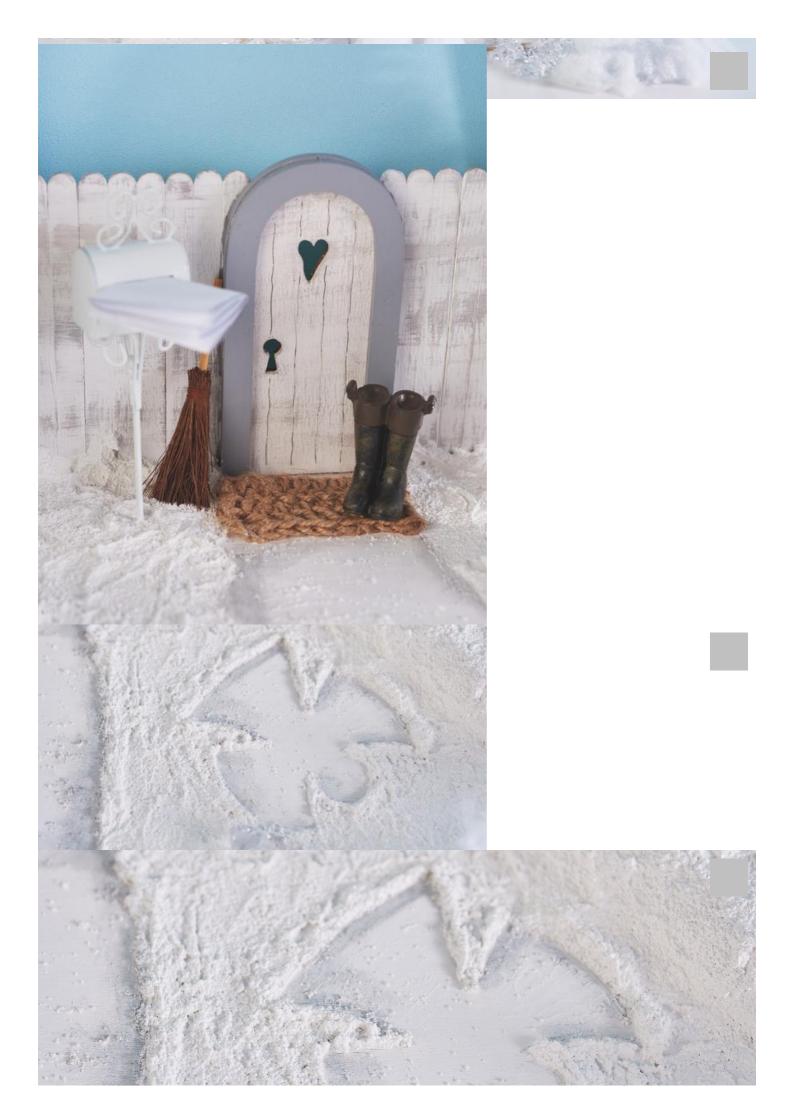

## Secret Santa story part 3 - Tomte builds a snowman

Instructions No. 2311

Difficulty: Beginner

Working time: 7 Hours

Oh, what has Tomte prepared out there in the cold? A snowman construction plan and the appropriate materials are ready and waiting. Your child can build a little snowman together with you using Tomte's instructions and thus complete the wintry scene. Great fun for young and old.