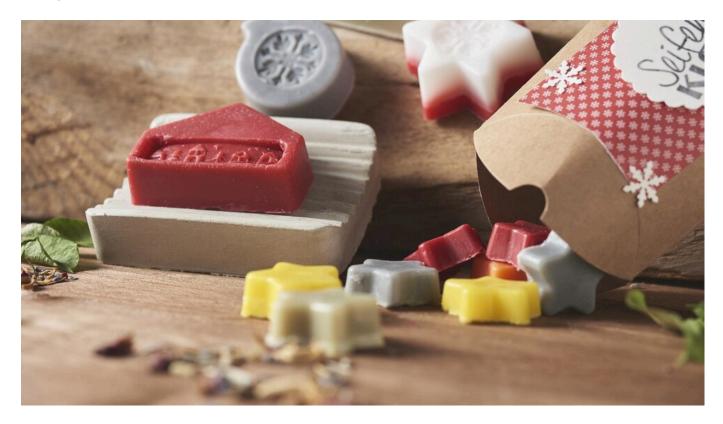

### Enjoy your creative time in the personal Christmas soap workshop

The basis for your own soaps is the <u>VBS eco-cast soap</u>. This consists of purely vegetable raw materials (contains glycerine) and contains no other additives, and is therefore suitable for allergy sufferers. The soap can be heated in the microwave directly in the small packaging bucket according to the product instructions.

You can mix this basic mass according to your personal taste with <u>Soap colour</u>or <u>scented oil or</u> with added soap care substances.

If possible, do not use only a **mould for your** soap workshop at the same time and place relief inlays in it for a nice surface look. Depending on the colour and fragrance used and the relief inlay, very unique soaps are created.

### That certain extra: self-cast Soap dish in concrete

Treat yourself to another creative project and cast a concrete bowl to match the soaps. Here the <u>casting</u> <u>mould &bdquo;Soap dish "grooved"</u> is greased with some household oil <u>beforehand</u>. Mix the <u>concrete</u>

<u>casting compound according to</u> the product instructions and fill into the mould. After the Soap dish has dried through, finally coat the surface of the shell with protective <u>Napkin varnish</u>