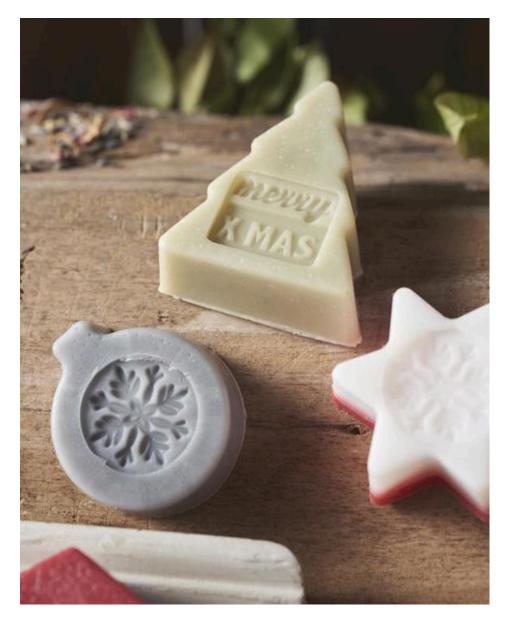

You can mix this basic mass according to your personal taste with <u>Soap colour</u>or <u>scented oil or</u> with added soap care substances.

If possible, do not use only a **mould for your** soap workshop at the same time and place relief inlays in it for a nice surface look. Depending on the colour and fragrance used and the relief inlay, very unique soaps are created.

The <u>basic instructions</u> for casting soap with relief inlays can be found under instruction <u>no. 1439</u>

And you will find all products on this topic in our special **<u>Category Soap design.</u>** 