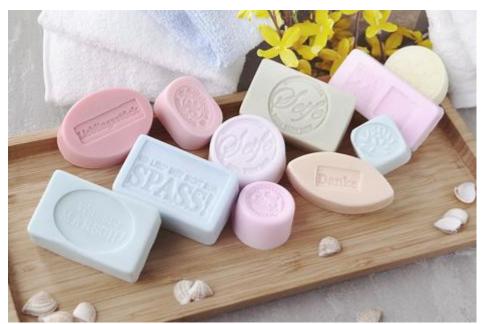

### Enjoy your creative time in the personal Christmas soap workshop

The basis for your own soaps is the <u>VBS eco-cast soap</u>. This consists of purely vegetable raw materials (contains glycerine) and contains no other additives, and is therefore suitable for allergy sufferers. The soap can be heated in the microwave directly in the small packaging bucket according to the product instructions.

You can mix this basic mass according to your personal taste with <u>Soap colour</u>or <u>scented oil or</u> with added soap care substances.

If possible, do not use only a **mould for your** soap workshop at the same time and place relief inlays in it for a nice surface look. Depending on the colour and fragrance used and the relief inlay, very unique soaps are created.

### So beautiful is Soap design!

Homemade soaps are **absolutely in trend!** 

With the eco-casting soap, the main care active ingredients, fragrance oils and Addition-care products, you also use environmentally friendly **purely plant-based products**.