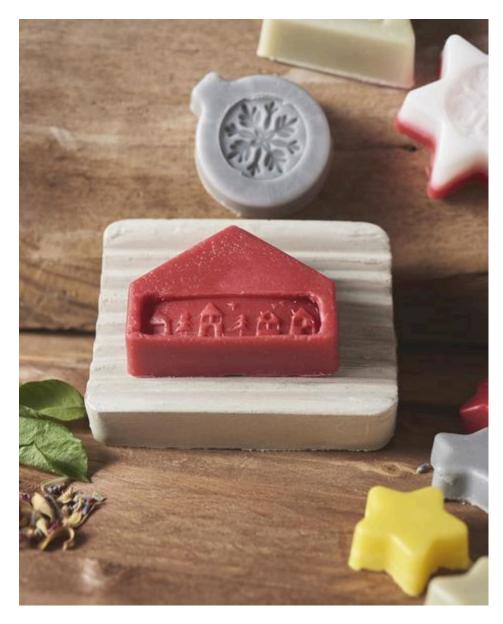

You can mix this basic mass according to your personal taste with <u>Soap colour</u>or <u>scented oil or</u> with added soap care substances.

If possible, do not use only a **mould for your** soap workshop at the same time and place relief inlays in it for a nice surface look. Depending on the colour and fragrance used and the relief inlay, very unique soaps are created.

### That certain extra: self-cast Soap dish in concrete

Treat yourself to another creative project and cast a concrete bowl to match the soaps. Here the <u>casting</u> <u>mould &bdquo;Soap dish "grooved"</u> is greased with some household oil <u>beforehand</u>. Mix the <u>concrete</u>

<u>casting compound according to</u> the product instructions and fill into the mould. After the Soap dish has dried through, finally coat the surface of the shell with protective <u>Napkin varnish</u>