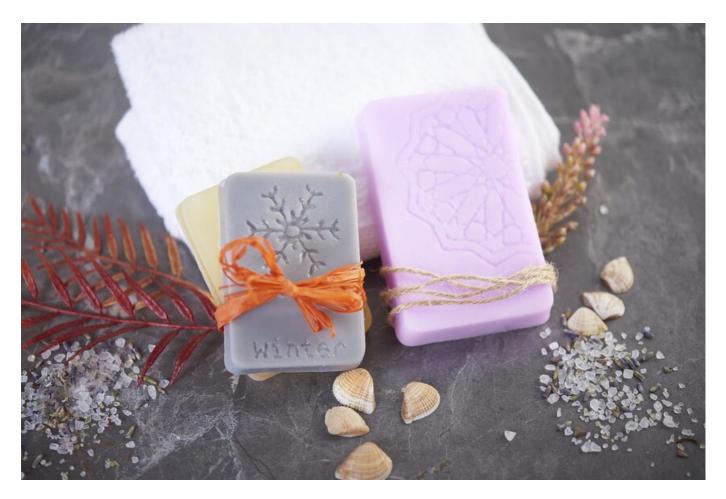

## Seife mit dem Konturenliner gießen

Instructions No. 1662

Soaps can be produced very quickly and can be personalised in your favourite colour and with individual lettering and contours on the soap. Perfect as a gift for your loved ones or for yourself.

Now melt the **white eco-casting soap** and add the Soap colour. In our decoration example we have chosen Stone Grey and Lavender. Now pour the melted soap into the moulds. Allow the liquid soap to dry thoroughly and carefully remove the finished soap bars from the moulds. The elastic lines of the **Contour liners** can be pulled out of the soap with a pointed object