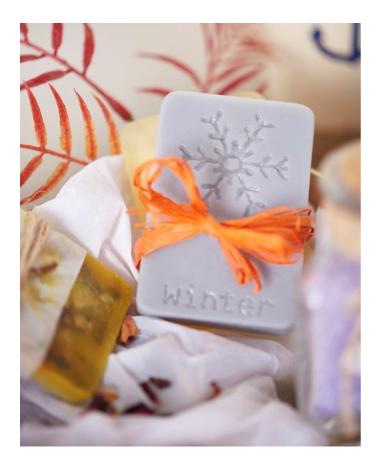

Now melt the **white eco-casting soap** and add the Soap colour. In our decoration example we have chosen Stone Grey and Lavender. Now pour the melted soap into the moulds. Allow the liquid soap to dry thoroughly and carefully remove the finished soap bars from the moulds. The elastic lines of the **Contour liners** can be pulled out of the soap with a pointed object