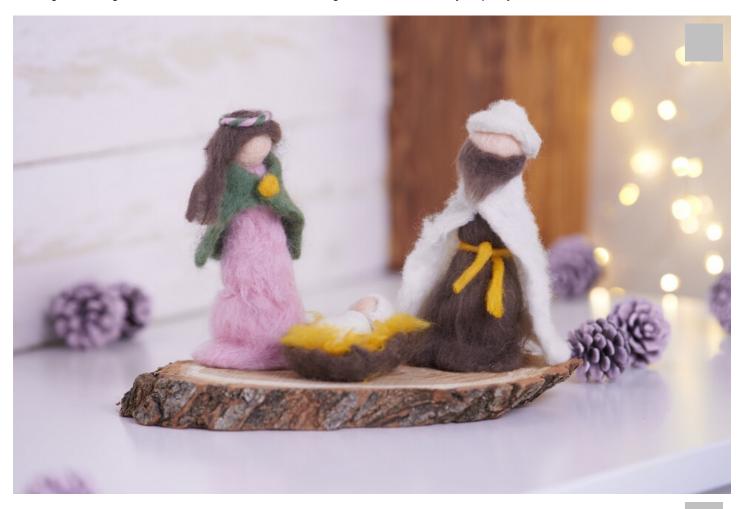

## Selbst gefilzte Krippenfiguren

## Instructions No. 2033

Difficulty: Challenging

Working time: 5 Hours

Admittedly, reworking the small delicate ones made Nativity figures of pure wool is a little more demanding. However, the relaxing wet felting with the soft natural material and the great idea will certainly inspire you.