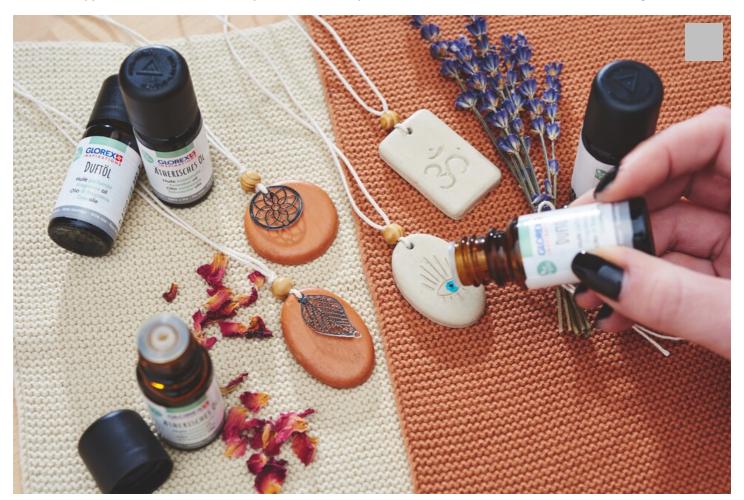

## Self-modelled aroma diffuser pendant

## Instructions No. 3017

Difficulty: Beginner

Working time: 1 hour

Carry your favourite fragrance with you at all times with this **self-modelled and designed aroma jewellery** for essential oils & perfumes. This is the latest way to enjoy your favourite scented oils.

The **pendants** are made from soft clay and can be customised to your own taste: A beautiful aroma jewellery, the latest trend in romatherapy. The self-made decoration pendants can be sprinkled with **essential oil** and therefore smell magical.