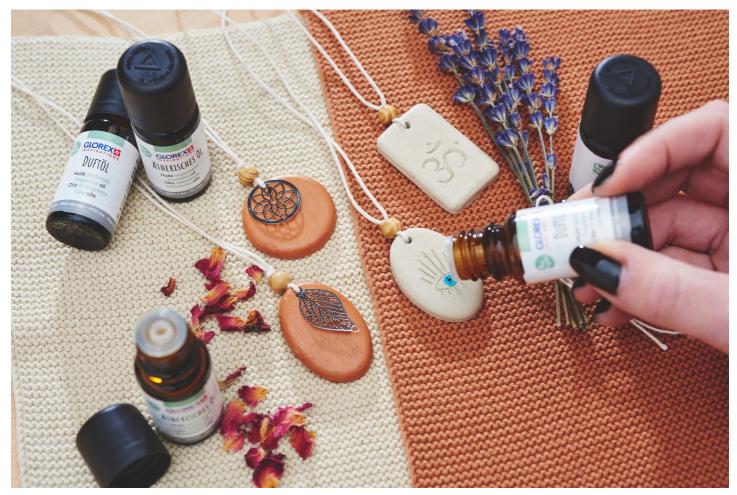

## Self-modelled aroma diffuser pendant

## Instructions No. 3017

Difficulty: Beginner

Working time: 1 hour

Carry your favourite fragrance with you at all times with this **self-modelled and designed aroma jewellery** for essential oils & perfumes. This is the latest way to enjoy your favourite scented oils.

The **pendants** are made from soft clay and can be customised to your own taste: A beautiful aroma jewellery, the latest trend in romatherapy. The self-made decoration pendants can be sprinkled with **essential oil** and therefore smell magical.