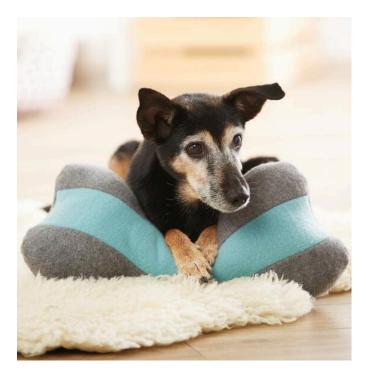

## Sew Bone Pillows for Your Dog

**Instructions No. 1702** 

Difficulty: Beginner

Working time: 45 Minutes

Make your **dog** happy and sew a cuddly **cushion** for your darling. Your dog can use this both at home and on the road. Our dog pillow looks like a bone and is a cuddly resting place for your dog.

Now close the opening by sewing close to the edge or close it by hand with a magic seam.

Ready is the sweet cushion for your dog.

Are you still looking for more sewing instructions for your darlings? How about a scarf for your dog or toy mice for your cat. Both sewing instructions are very easy to follow and also suitable for sewing beginners.