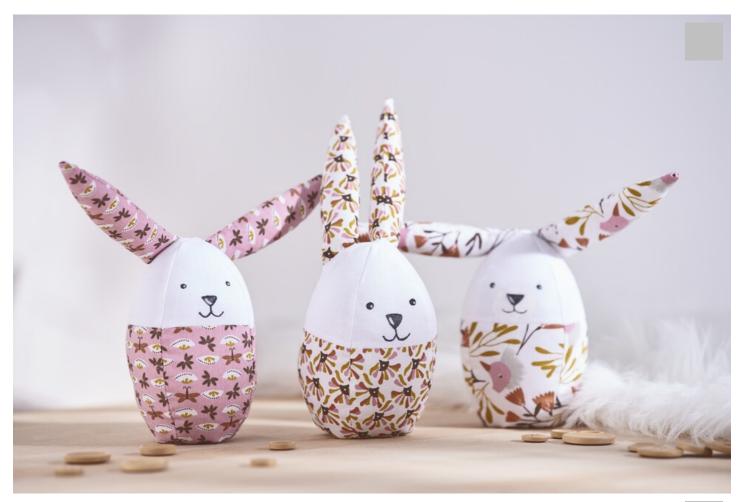

## Sew Bunny Eggs

## Instructions No. 1905

Difficulty: Beginner

Working time: 4 Hours

Aren't they funny, our **spherical bunnies in** egg shape? They are very easy to sew and therefore also suitable for beginners. The finished bunnies are a great **decoration for Easter and** attract attention on the Easter table, on the windowsill or in your flower arrangements.