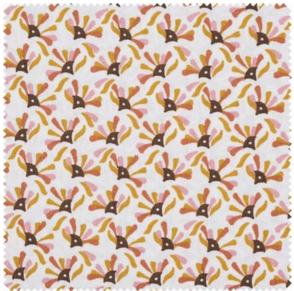

Cotton fabric "La Belle", Frane

**10,95 CHF** (1 m2 = 7,30 CHF) Item details Quantity:

Add to shopping cart

| A CHA     |                                          | VACE |
|-----------|------------------------------------------|------|
|           |                                          |      |
| 10368     | Cotton fabric "La Belle" Papillon        | 1    |
| 10366     | Cotton fabric "La Belle", Frane          | 1    |
| 393508    | VBS Sewing thread set "Assorted colours" | 1    |
| 347556    | KREUL Disappearing ink pen               | 1    |
| 232487    | VBS Fill wadding, white, 300 g           | 1    |
| 567725-08 | POSCA Marker PC-1MCWhite                 | 1    |
| 567725-07 | POSCA Marker PC-1MCBlack                 | 1    |