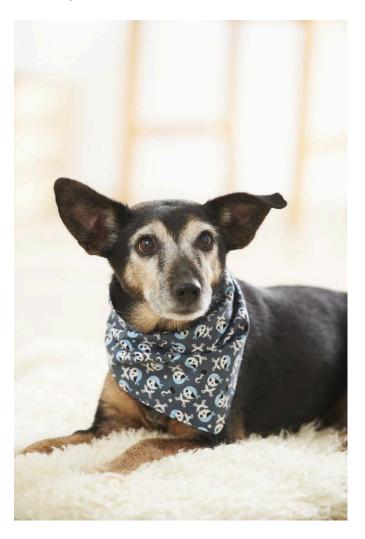

## Sew Dog Scarf

**Instructions No. 1703** 

Difficulty: Beginner

Working time: 30 Minutes

**Dogs** are loyal friends and companions. Why not sew a fashionable **accessory** for your dog? Whether you have a large or small dog, you can adjust the scarf to the size of your favorite.

Ready is the fashionable highlight for your dog!

**Tip:** How about going with your dog in partner look? Just sew a great scarf for yourself and everyone will know that you and your dog belong together; o)