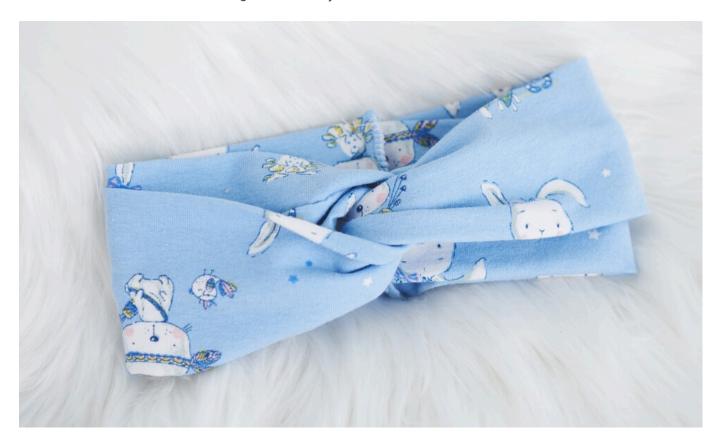

# Sew hairband

#### **Instructions No. 2015**

Difficulty: Advanced

Working time: 1 hour

This super cute hairband **can** be made from very little Jersey fabric and is quickly sewn - even for beginners. Whether as a great **gift** for a new earthling or for your own child - this hairband does not look cute, only but can also be sewn from the matching fabric for any outfit.

### This is how the hair band is sewn:

In our instructions we sew a headband for a head circumference of **about** 44 cm. For this you need 2 rectangles only of 44 x 14 cm each. Draw Jersey fabric. them on the fabric and cut them out

Place each rectangle right sides together and close each long side. It is best to sew along the edge with the overlock - or zigzag stitch on a normal sewing machine. Then turn over your pieces of fabric. Fold the tubes so that the seam is in the middle. It is best to iron your pieces of fabric once so that you can Position of the suture

The next step is to lay the resulting tubes on top of each other like a cross with the seams facing each other. The lower tube is diagonal and the seam of the lower piece of fabric points upwards, the seam of the upper piece of fabric points downwards

Now lay the ends of the tubes over each other as follows to create the twist in the headband: The right end is placed on the left end and the lower end is placed under the upper one, so that the seams are facing each other again

Lay all ends on top of each other by folding the top two ends onto the other. If you now look at the individual layers of the ends, the seams are as follows (from bottom to top) no seam - seam - seam - no seam - no seam - seam - seam - no seam - seam - no seam Sew the ends together, finish with a zigzag stitch and turn the entire headband so that the seam you have just made lies on the inside (i.e. on the head).