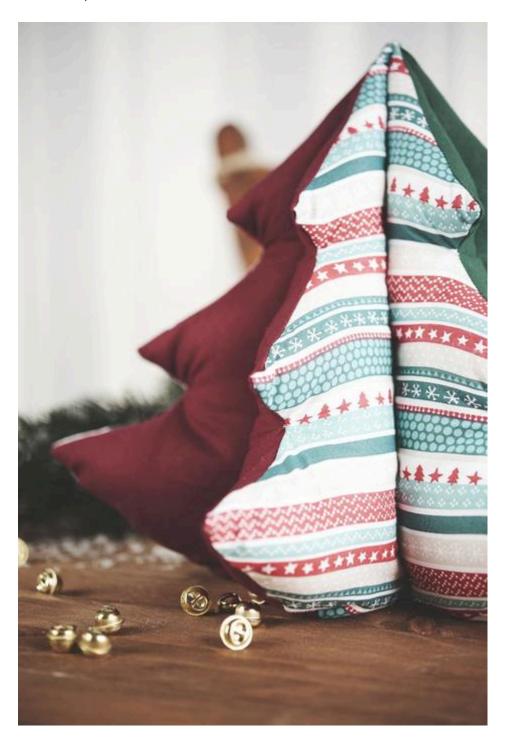

## Sewing Idea 3D Fir Tree and Santa's Boots

**Instructions No. 1537** 

Difficulty: Beginner

Working time: 1 hour

The basis for this beautiful sewing idea is McCall's Pattern "Christmas decoration".

The Pattern "Christmas decoration" from McCall's will be delivered with detailed multilingual instructions. The 3D Fir and the Santa boot will be cut and sewn as described in the instructions using the pattern, then stuffed with Fill wadding and decorated with Fir and buttons.

For our decoration example we used two single-coloured fabrics in red and green.

The **boot** is 48 cm high and needs 0.6 m with 115 cm fabric width from Basic -Fabric 0,6 m with 155 cm fabric width of a contrast fabric