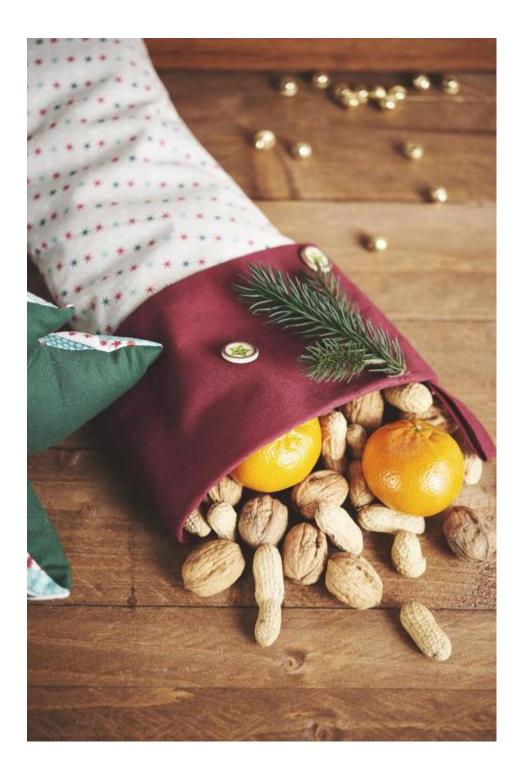

## Sewing Idea 3D Fir Tree and Santa's Boots

**Instructions No. 1537** 

Difficulty: Beginner

Working time: 1 hour

The basis for this beautiful sewing idea is McCall's Pattern "Christmas decoration".

The Pattern "Christmas decoration" from McCall's will be delivered with detailed multilingual instructions. The 3D Fir and the Santa boot will be cut and sewn as described in the instructions using the pattern, then stuffed with Fill wadding and decorated with Fir and buttons.

For our decoration example we used two single-coloured fabrics in red and green.

The **boot** is 48 cm high and needs 0.6 m with 115 cm fabric width from Basic -Fabric 0,6 m with 155 cm fabric width of a contrast fabric

In addition, it is lined with 0.6 to 0.7 m flame resistant fleece with a fleece width of 115 cm  $\,$ 

\_\_\_\_\_

Dear sewer, as fabrics are seasonal goods and we always want to have trendy fabrics in stock for you, it can happen that the sewn fabric is no longer in our range.