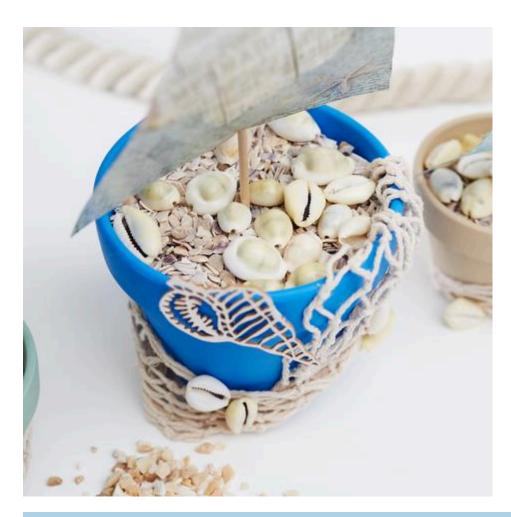

Paint the **terracotta pots** in the colours of your choice and fill them with flower arrangement foam. Plug the sails into the flower arrangement foam and fill the top with sea shell granules and shells.

Attach a wooden ball to the top of each sail, preferably painted in the same craft paint as the terracotta pot. Now decorate the terracotta pots with the **fishing net ribbon**, **sea shells** and your desired **decorative elements**.