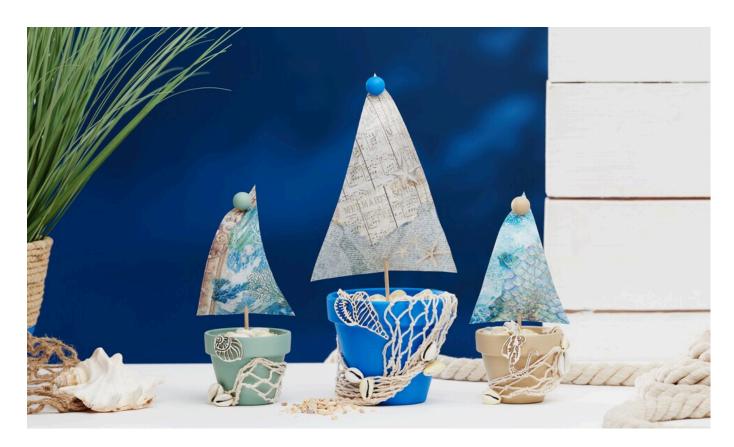

#### Ships made from terracotta pots

**Instructions No. 3018** 

Difficulty: Beginner

Working time: 3 Hours

Ahoy, sailor! These beautiful **ships** are easy to make from foil. They are made from foil covered with straw silk paper and **terracotta pots**. Bring the maritime feeling home with this decoration! Set sail and get crafting straight away!

#### How to make the boats from foil and terracotta pots:

Transfer the **templates** to the **pinwheel foil** and cut them out. Tear the **straw silk paper** into large pieces and ideally combine two different motifs. The straw silk paper will hold better if you first apply napkin varnish to the pinwheel foil, place the straw silk paper on top and then coat it again with napkin varnish. Punch holes in the centre of the top and bottom of the sails. Pull a round bar through each of these holes.

Paint the **terracotta pots** in the colours of your choice and fill them with flower arrangement foam. Plug the sails into the flower arrangement foam and fill the top with sea shell granules and shells.

Attach a wooden ball to the top of each sail, preferably painted in the same craft paint as the terracotta pot. Now decorate the terracotta pots with the **fishing net ribbon**, **sea shells** and your desired **decorative elements**.