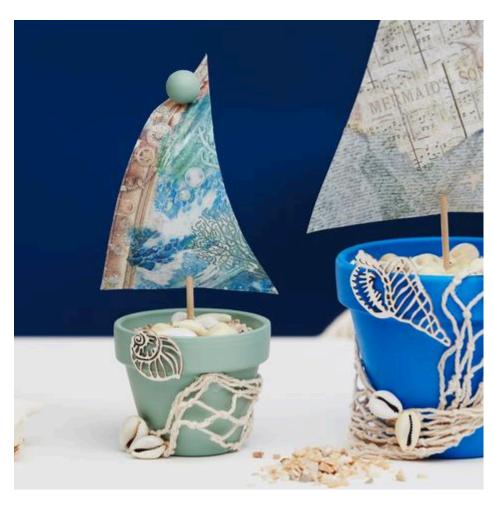

Paint the **terracotta pots** in the colours of your choice and fill them with flower arrangement foam. Plug the sails into the flower arrangement foam and fill the top with sea shell granules and shells.

Attach a wooden ball to the top of each sail, preferably painted in the same craft paint as the terracotta pot. Now decorate the terracotta pots with the **fishing net ribbon**, **sea shells** and your desired **decorative elements**.