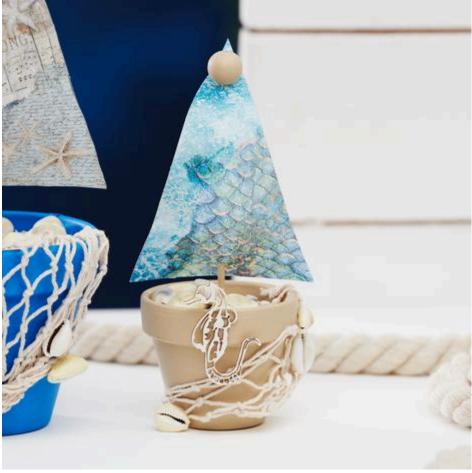

Paint the **terracotta pots** in the colours of your choice and fill them with flower arrangement foam. Plug the sails into the flower arrangement foam and fill the top with sea shell granules and shells.

Attach a wooden ball to the top of each sail, preferably painted in the same craft paint as the terracotta pot. Now decorate the terracotta pots with the **fishing net ribbon**, **sea shells** and your desired **decorative elements**.