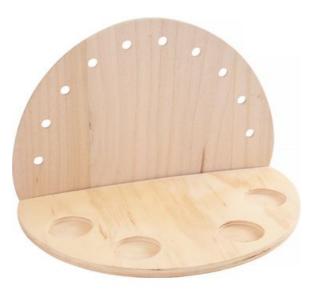

# Must Have

VBS Light arch with 4 tea light holders

9,30 CHF Item details Quantity:

1

Add to shopping cart

## **New instructions**

Straight to your inbox every week

Register now

Article information:

| Article number | Article name                            | Qty |
|----------------|-----------------------------------------|-----|
| 665490         | VBS Light arch with 4 tea light holders | 1   |
| 16415          | VBS Craft paint, 50 mlPastel-Pink       | 1   |
| 10491          | VBS Craft paint, 50 mlAntique Green     | 1   |
| 560085-80      | VBS Craft paint, 50 mlWhite             | 1   |
| 563178-02      | Stamping foil, 3 piecesSilver/Silver    | 1   |
| 571647-06      | Terracotta potsInside-Ø 6 cm, 10 pcs.   | 1   |
| 601405         | Wet-Flower arrangement foam, 2 pieces   | 1   |
| 10310          | VBS Tulip "TammiePink                   | 1   |
| 615716-00      | VBS Iceland moss, 100 gNature           | 1   |
| 697477-01      | VBS Decoration fenceNature              | 1   |
| 491280         | Tealight candles, flat pack of 75       | 1   |
| 684706         | VBS Tea light glasses, 4 pieces         | 1   |
| 120340         | VBS Napkin brush/Decoupage brush        | 1   |
| 726085         | VBS Napkin varnish "Matt"               | 1   |
| 111065         | VBS Handicraft glue                     | 1   |