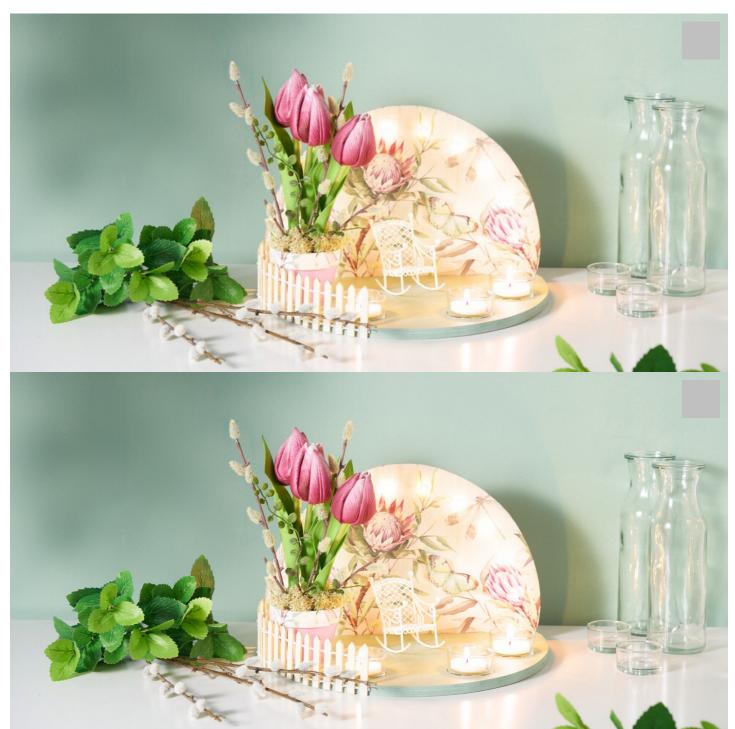

# Spring light arch

## Instructions No. 2393

Difficulty: Beginner

Working time: 4 Hours

Are you looking for a pretty decoration for the spring season? Then this creative idea with handmade light arch and tulips is just right!

surface with Iceland moss. Fix the moss with a little craft glue.

#### Fertigstellung

Shorten the fence to the desired length and glue it to the edge of the arch of lights.

Decorate the arch of lights with a rocking chair or similar "eye-catcher" and place tea light jars in the specified hollows.