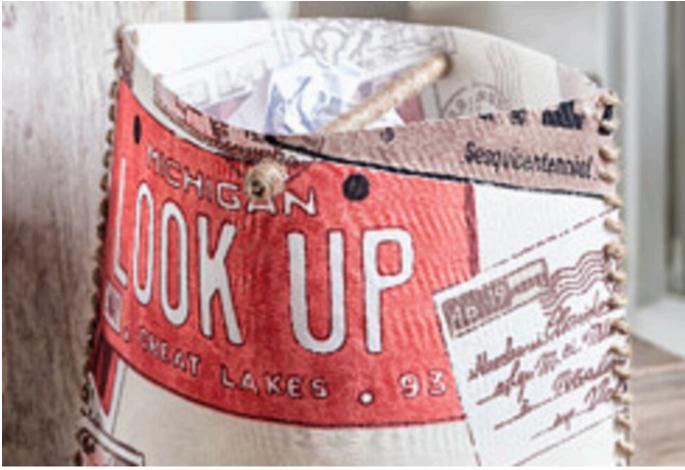

## Stabiler Papierkorb aus Lampenfolie

## **Instructions No. 773**

You can do much more with self-adhesive Lamp foil than only lampshades. For example, a simple cut will make a large, stable wastepaper basket. The foil is covered with fabric and sewn together at the edges. This is very easy and extremely variable.