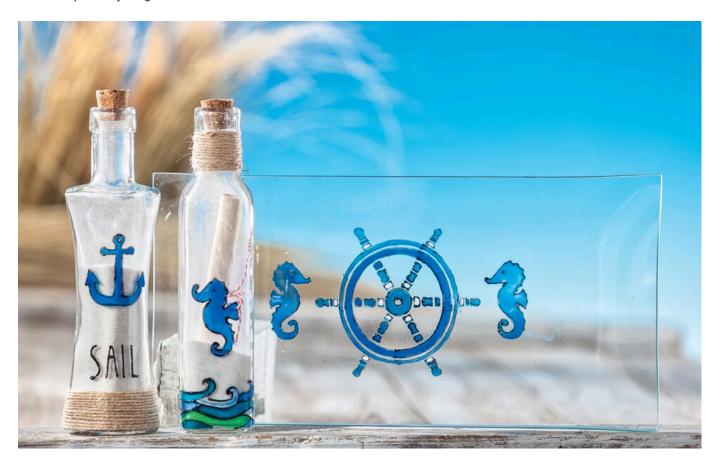

# Stained glass on glass plate and glass bottle

**Instructions No. 1498** 

Difficulty: Beginner

Working time: 30 Minutes

**Painting on glass** is not only particularly much fun - the material enables optics that are possible only with the transparency of glass.

### **Painting behind glass**

For glass bowls, paint the underside. The template is placed under the glass in mirror image. The colourful design shines nobly through the glass in the finished object. The unpainted glass surface can be cleaned as usual and also filled with food.

## **Motif template**

The motif template for our illustrated decoration example can be downloaded: simply click on Download motif template.