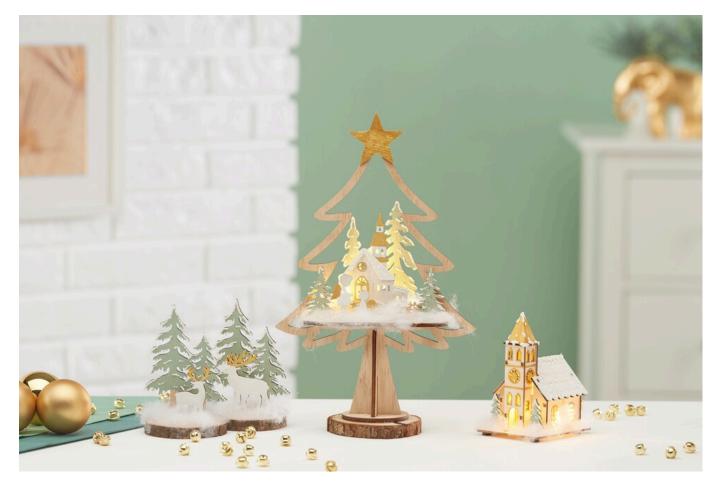

## Sticking motifs for a winter landscape

## Instructions No. 2853

Difficulty: Beginner

Working time: 2 Hours

Here we have put together three **plug-in motifs** to create a **beautiful arrangement**. With craft paint, decorative snow and a little cotton wool, you can create a pretty winter wonderland for your home. See for yourself how easy it is to make!

## This is how you create the beautiful winter scene:

Paint the **VBS wooden stick motifs** with your favourite colours. The VBS craft paints are ideal for this purpose. Tip: You can apply the paint to narrow areas with a bamboo skewer.

Once dry, glue the motifs together with a little VBS craft glue. Use the **VBS Deco Snow Liner** to add 3-D accents and decorate the motifs.

For a nice glow, we stuck a **fairy light chain** to the back of the VBS wooden stick motif "Kirchgang".

Finally, place some **cotton wool** as snow on the motifs.