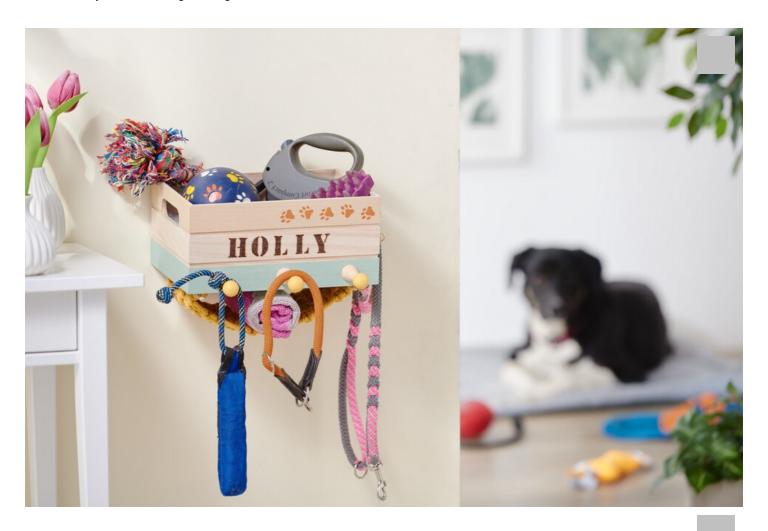

## Storage for pet accessories

## Instructions No. 2537

Difficulty: Advanced

Working time: 4 Hours

A practical idea for your four-legged family members! With just a little effort, a simple wooden box becomes a great storage station for toys, leashes or grooming utensils.