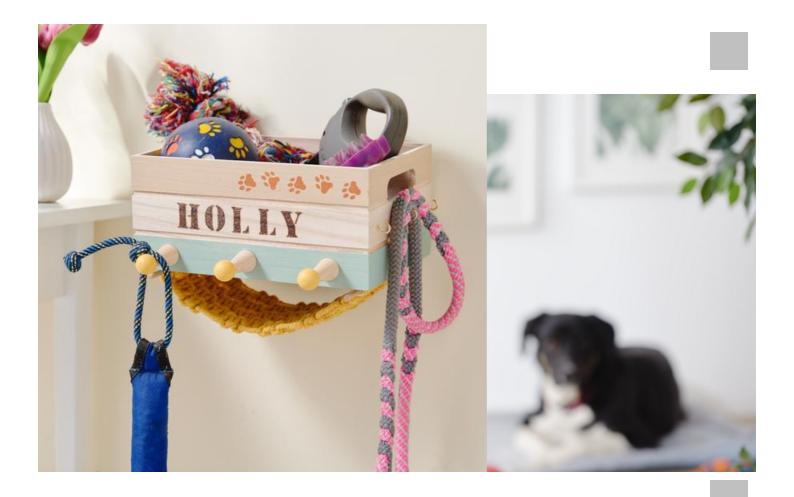

## Storage for pet accessories

## Instructions No. 2537

Difficulty: Advanced

Working time: 4 Hours

A practical idea for your four-legged family members! With just a little effort, a simple wooden box becomes a great storage station for toys, leashes or grooming utensils.