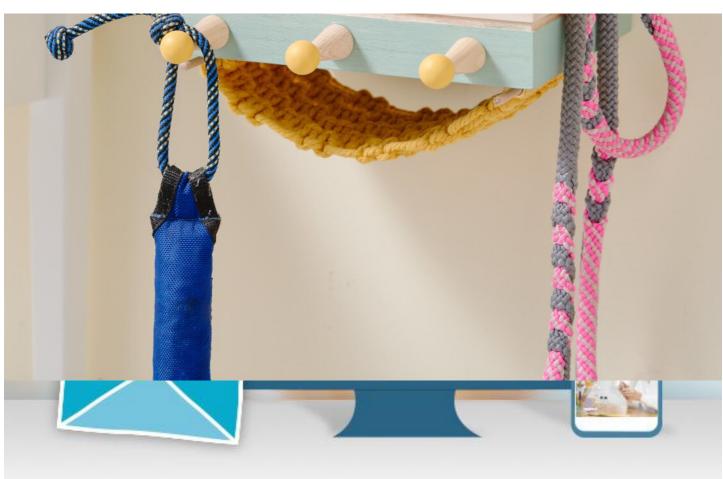

## Storage for pet accessories

## Instructions No. 2537

Difficulty: Advanced

Working time: 4 Hours

A practical idea for your four-legged family members! With just a little effort, a simple wooden box becomes a great storage station for toys, leashes or grooming utensils.