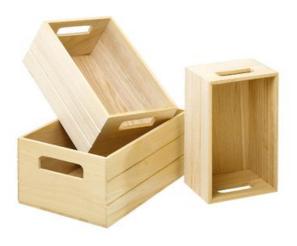

## VBS Wooden box, set of 3

32,95 CHF Item details Quantity:

1

Add to shopping cart