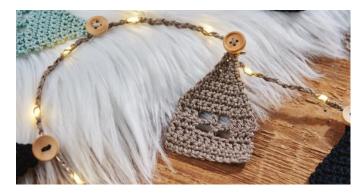

2 times here!) + 1 LM as turning stitch.

Row 17: 2 dc + 1 LM as turning stitch

Row 18: Crochet 2 dc together.

Crochet as many houses as you like in this way. In our example there are 9 houses. Do not sew or shorten the thread too much at the tip of the roof. This will be used for fastening later.

Crochet a chain of air stitches around the fairy lights (pass the thread alternately to the right and left of the fairy lights).

Thread a button onto the thread at the top of each house and then sew the house to the chain of lights using the needle.