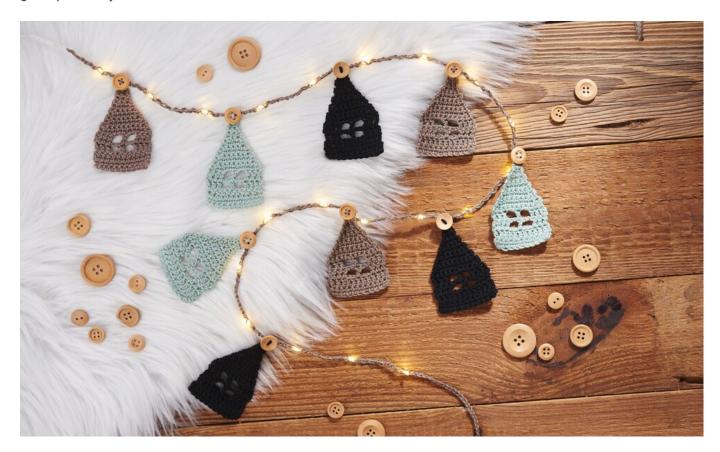

# String of lights with crocheted houses

**Instructions No. 2649** 

Difficulty: Advanced

Working time: 12 Hours

Christmas spirit is here! This beautiful **light chain** is decorated with **crocheted houses** and is sure to find a great place in your home.

2 times here!) + 1 LM as turning stitch.

Row 17: 2 dc + 1 LM as turning stitch

Row 18: Crochet 2 dc together.

Crochet as many houses as you like in this way. In our example there are 9 houses. Do not sew or shorten the thread too much at the tip of the roof. This will be used for fastening later.

Crochet a chain of air stitches around the fairy lights (pass the thread alternately to the right and left of the fairy lights).

Thread a button onto the thread at the top of each house and then sew the house to the chain of lights using the needle.