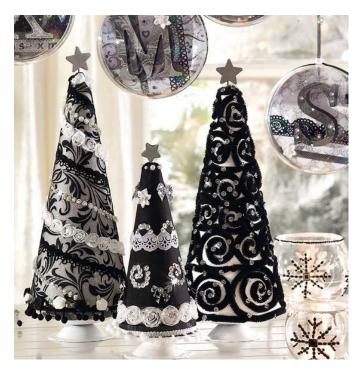

A beautiful alternative to the green Christmas tree are these stylish bowling trees, which are enthroned on candle holders. The black and white borders are accompanied by silver Sequins.

## Here's how it works

Make suitable templates for the cones from Paper. Transfer these onto the fabric and decorative fleece with the masking pen and cut out the shape. Attach the cut-outs with tape-Ribbon on the cones and fix them additionally with Pins.

Alternatively you can glue Décopatch on the cone-Paper.

Decorate the cones to your taste with borders, bows Sequins and ribbons.

On the third cone you place spiral-wound Chenille wire and fix it with decoration-Pins.

**Important:** The snails become smaller towards the top.

To finish, put the cones silver wooden stars on Lace . For this, fix two stars with hot glue to a piece of plug wire.