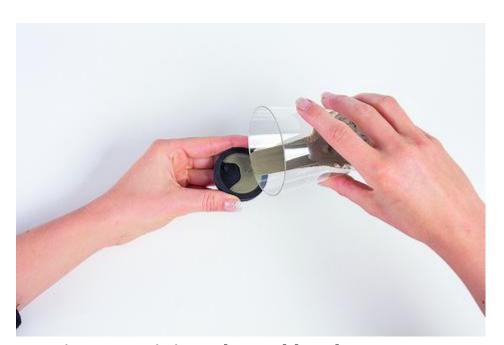

#### **Pendants cast**

Stir the decorative concrete according to the product instructions

Pour the mass into the pendant form

The casting compound can be removed from the mould after about half a day. Correctly hardened and thus robust enough for further processing, the cast jewelry pendant is ready after about 24 hours.

#### . .Pendants take from