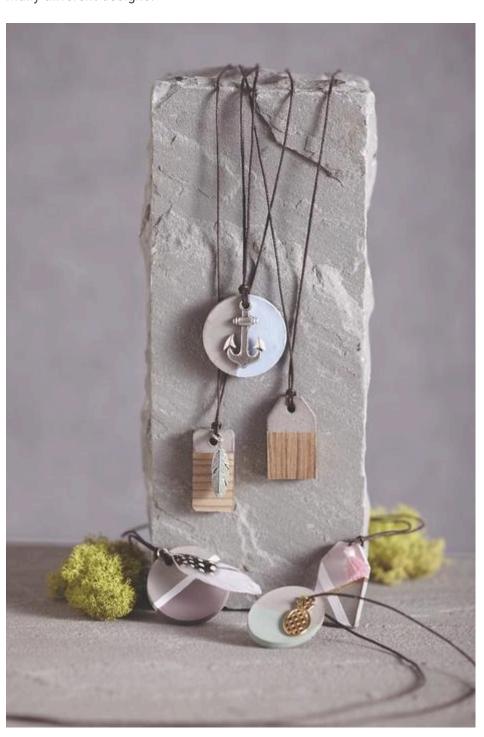

# Stylish Pendants from Jewellery Concrete

**Instructions No. 1568** 

Difficulty: Beginner

Working time: 20 Minutes

You can cast your own pendants very quickly. Discover here how easy it is to do this and be inspired by the many different designs.

### **Individual design**

Not only the different casting moulds allow to **design** pendants very **personal.** Paint the pendants with Metallic Paint, with chalky paint or glue a part of the pendant with wood veneer or cork.

The hole for the pendant, which is cast at the same time, can be easily fitted with a **leather strap or** a metal chain and a small metal accssoire can be tied in **front of the** concrete pendant according to your personal taste.