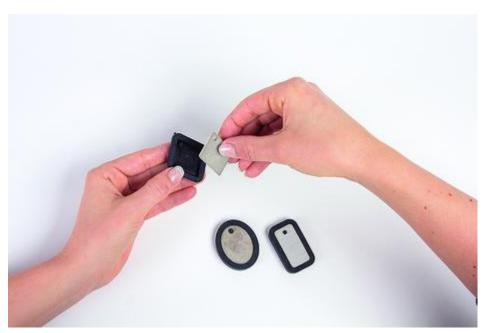

# Stylish Pendants from Jewellery Concrete

**Instructions No. 1568** 

Difficulty: Beginner

Working time: 20 Minutes

You can cast your own pendants very quickly. Discover here how easy it is to do this and be inspired by the many different designs.





#### **Pendants cast**

Stir the decorative concrete according to the product instructions

Pour the mass into the pendant form

The casting compound can be removed from the mould after about half a day. Correctly hardened and thus robust enough for further processing, the cast jewelry pendant is ready after about 24 hours.



Casting compound touch,..



....just pour it into the mold and...



#### . .Pendants take from

### **Individual design**

Not only the different casting moulds allow to **design** pendants very **personal.** Paint the pendants with Metallic Paint, with chalky paint or glue a part of the pendant with wood veneer or cork.

The hole for the pendant, which is cast at the same time, can be easily fitted with a **leather strap or** a metal chain and a small metal accssoire can be tied in **front of the** concrete pendant according to your personal taste.





Must Have



## Article information:

| Article number | Article name                                | Qty |
|----------------|---------------------------------------------|-----|
| 14380          | Silicone casting mould "Decoration pendant" | 1   |
| 754460-01      | VBS Type Metal, 30 mlLemon Gold