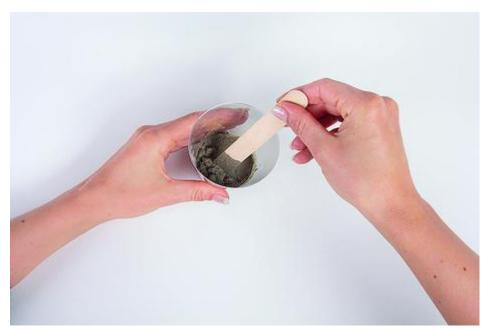

#### **Pendants cast**

Stir the decorative concrete according to the product instructions

Pour the mass into the pendant form

The casting compound can be removed from the mould after about half a day. Correctly hardened and thus robust enough for further processing, the cast jewelry pendant is ready after about 24 hours.

Casting compound touch,..

....just pour it into the mold and...