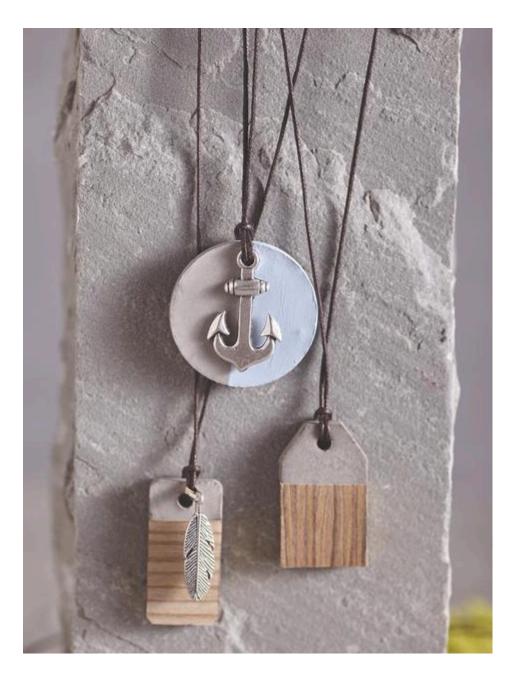

### **Individual design**

Not only the different casting moulds allow to **design** pendants very **personal.** Paint the pendants with Metallic Paint, with chalky paint or glue a part of the pendant with wood veneer or cork.

The hole for the pendant, which is cast at the same time, can be easily fitted with a **leather strap or** a metal chain and a small metal accssoire can be tied in **front of the** concrete pendant according to your personal taste.