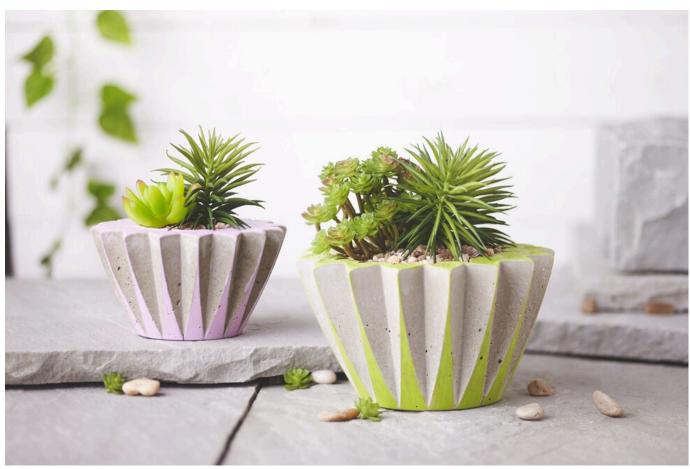

## Stylish planters made from creative concrete

**Instructions No. 1463** 

Difficulty: Advanced

Working time: 45 Minutes

Concrete is an incredibly versatile material that can do far more than just fulfil the basics of construction. With a little creativity and craftsmanship, you can create decorative containers for your green plants in no time at all. These homemade concrete planters not only give your home a modern, industrial look, but also offer a durable and unique way to express your love of plants.

Remove the concrete planter from the mould. Design them in colours according to your own taste.

For our idea, we sprayed Marabu do it colour spray into a glass and then applied it to the planters with a brush. This idea harmonises with other decorative objects sprayed with the paint: