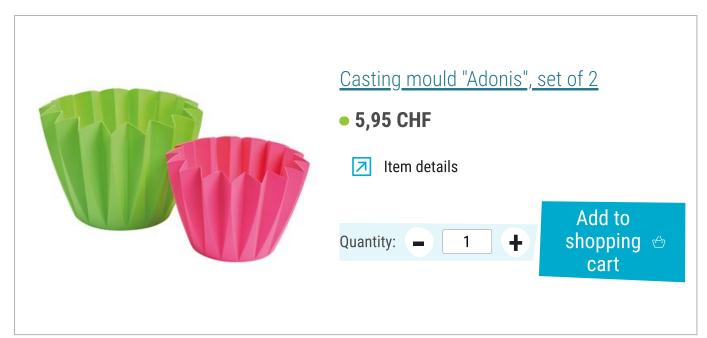

Here's how it's done

Mix the concrete mass with water according to the instructions on the product packaging. Fill the casting mould with the mixed concrete mass and place another casting mould in this mass. In this way you will later obtain the recess for the plant pot. Allow the creative concrete to harden for about 24 - 30 hours

Extra tip: You can use any casting mould to cast the creative concrete. However, not every mould can be

used untreated. To ensure that the cast concrete mould can be easily removed afterwards, the mould should be sprayed with release agent spray beforehand.