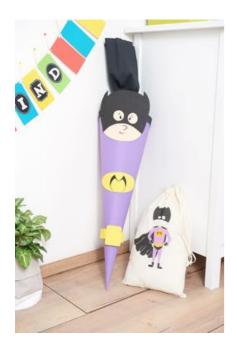

## Superhero school bag with matching gym bag

Instructions No. 1632

JJJJ Difficulty: Advanced

O Working time: 45 Minutes

**School enrolment** is an exciting day, not only for the **schoolchild** but for the whole **family**. The time until this **special day** can be made even more beautiful with many of our **craft ideas**. And the schoolchild will be very happy about a **superhero school bag with** a matching gym bag.

## Tinkering with the superheroes School gift bag

Cut the **Craft cardboard sheet** so that you can roll it into a cone. Glue the bag together with**double-sided Adhesive tape** 

The **Crêpepaper** place around the top of the cone, cut off and also attach to the school bag with double-sided Adhesive tape .

From the **Foam sheets** cut out the face, the mask, an oval and the belt, paint**the** face with markers and stick it **on the** school bag using **hot glue** .