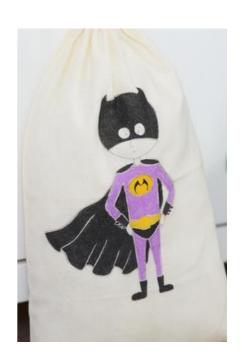

## Designing a superhero gym bag

Print the Superhero design template mirror-inverted using a laser printer

**Transfer the** template to the gym bag with the**transfer Marker**. To do this, place the printout with the printed side down on the bag and coat the Paper with the transfer Marker.

With a **folding leg** or something similar the Paper and thus also the color printout is pressed firmly. Afterwards pull off photo or printout - ready!

Now the superhero can be coloured according to your wishes. For this the motive with **Textile pencils** or **Fabric paint**, allow to dry and iron.