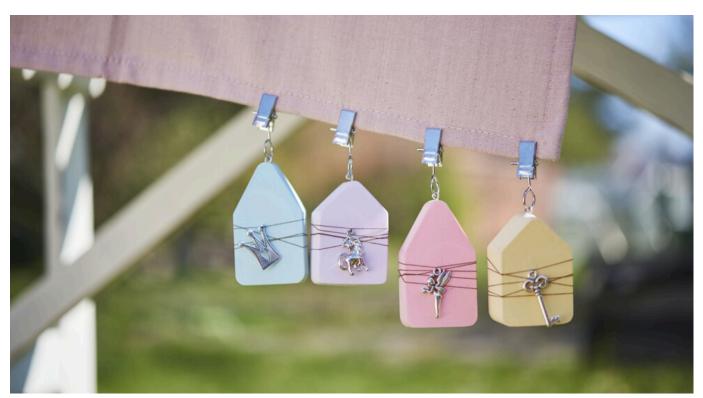

## Tablecloth weights

**Instructions No. 1798** 

Difficulty: Beginner

Working time: 1 hour

These practical helpers are indispensable for the garden and terrace season! The pretty tablecloth weights prevent your tablecloth from blowing away in outdoor areas. With beautiful silver pendants they are not only only practical, but also an eye-catcher on your balcony or terrace.

Let the little houses dry for **another 30 minutes**. Drill a hole in the top of the roof with a fine **drill**, such as a Proxxon drill. Take a piece of **silver wire** from , form an eyelet with pliers **and glue** it with **Handicraft glue** into the already drilled hole. The **metal clips** are now attached to this. Finally, **decorate** the houses with some sewing thread **and the silver** pendants.