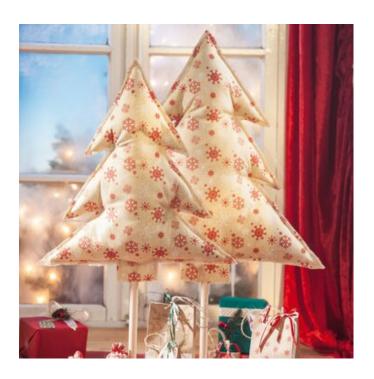

### Alternative idea with snowflake fabric

Christmas trees sewn classically from snowflakes-Decoration fabric also look beautiful. In a smaller version they are a great Christmas decoration on the table or in the window.