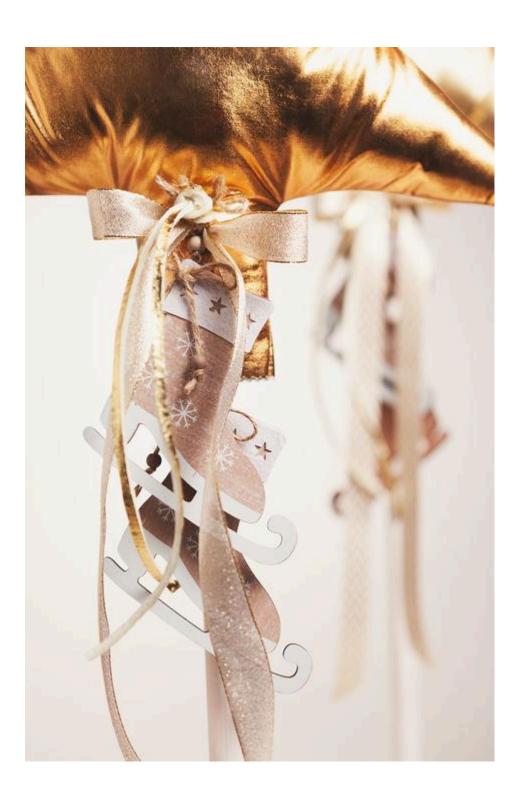

Decorate your stand according to your personal taste with ribbon and pendants or with small gift packages

Ice-skate pendants, different bows or other accessories give the decoration that special something.