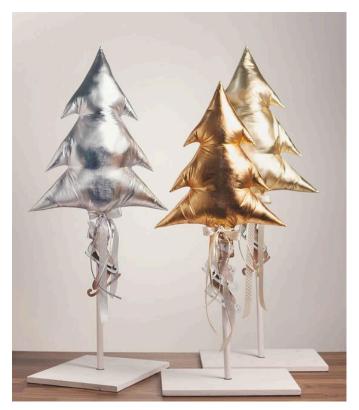

#### And this is how it is done

For this idea three fir trees are made of different material, in different sizes. Depending on your taste, you can make small fir trees, approx. 40 - 50 cm high, or XXL stand objects up to 70 cm high.

Now take a wooden plate, 30 x 40 cm(**base plate**) and a round rod (stand). Drill a hole through the middle of the wooden plate using a drill, into which the round rod will later be inserted. Shorten the pole to the size of your fir tree. Now paint the wooden plate and the round stick with white paint.

After the paint has dried, insert the stick into the stuffed fir tree, then into the base plate. Is the fir tree well stuffed? Modelling shape it and sew up the opening so that everything stands firmly on the self-made stand.