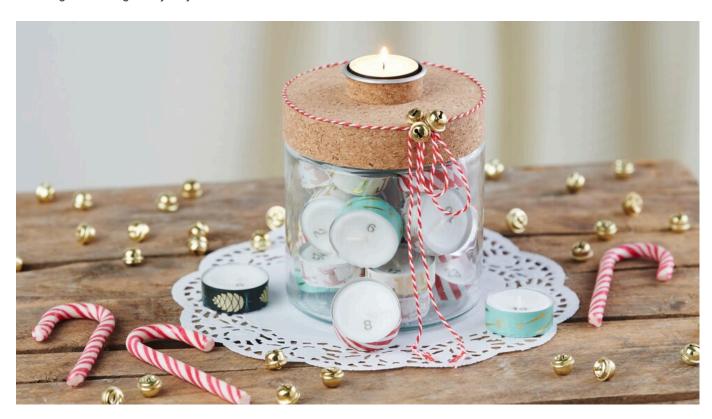

## Tealight Advent Calendar

**Instructions No. 2688** 

Difficulty: Beginner

Working time: 3 Hours

Are you looking for an alternative idea for an Advent calendar that is not filled with sweets? Then this tealight Advent calendar is just the thing. The candles are numbered from 1 to 24, so the recipient can keep a tea light burning every day until Christmas Eve.

## How to create the tealight advent calendar

First, stick 24 tea lights with different tapes.

Stamp the Advent numbers on the transfer paper (the stamping ink must be waterproof), cut it to size and transfer it to the candles as follows:

Place the transfer paper in a bowl of water. After a short time, the stamped transparent foil will detach from the backing paper.

The numbers can now be placed on the tea lights. Finally, the foil only needs to be dabbed dry a little.

Stick self-adhesive cork on the lid of the screw jar and on a candle spout. Now glue the candle spout to the lid with craft glue.

Attach a cord to the lid and decorate it with a bow and jingle bells.

For a special surprise effect, hide small messages or lovely sayings under the tealights. As soon as the candle wax is completely liquid, these are revealed.

To do this, cut a piece of cardboard the size of the tea light, write on it with a marker and poke a hole in the middle. Remove the wick from the tealight, put the cardboard on top and then the tealight again.