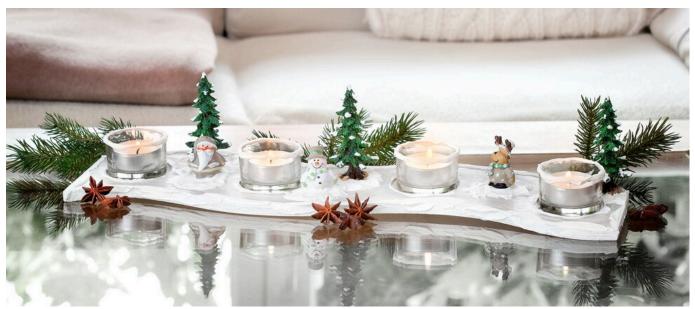

# Teelichthalter aus Holz im Winter-Design

#### **Instructions No. 927**

Do you still need a quick, winter decoration for your table or sideboard? This Tealight holders in a wintery design is easy to create and offers you the possibility to temporarily transform yourself into an advent arrangement with fir branches, stars, balls and much more.

#### And it's as simple as that:

Prime the wood-Tealight holders in white. When the paint is dry, wipe the grey paint over the surfaces with the Paint sponge and let it dry.

Now apply the decorative snow with the Spatula on the Tealight holders and the tea light glasses. Place the figures in the still wet decoration snow and let everything dry well.

The tealights in the LED technology look deceptively real with the greatest possible safety aspect.