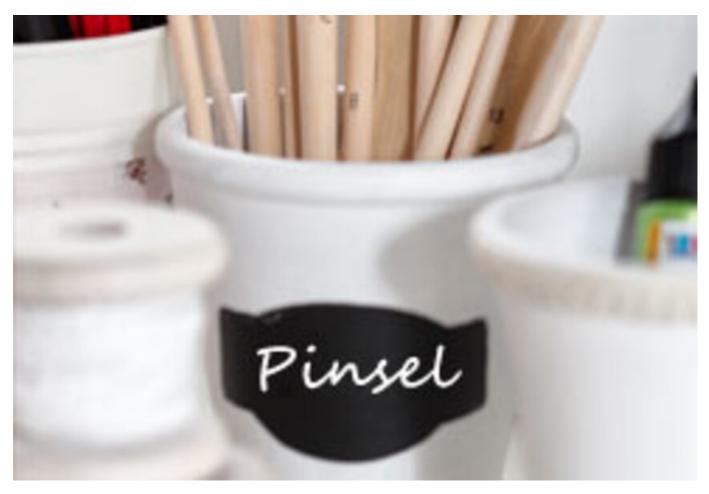

## Terrakotta-Töpfe mit Kreidefläche im Landhaus-Stil

Instructions No. 1001

Pots from Terracotta are made for flowers so much more than only . Because of their height and size they are also perfect as organizers. The chalk surface on the pots gives you the opportunity to leave small notes.

And it's that easy:

Paint the pots in white and let them dry. Put on the Stencil and paint the surface with Board paint.