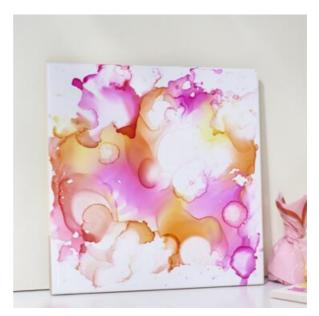

With these colourful, glossy tiles, the colours **Zitron**, **Magenta** and **Red orange** worked, in places the **Alcohol Extender** was applied to create beautiful transitions. With **Diamond** sparkling accents can still be set. The saying "Do more of what makes you sparkle" was **Marker** written on the tile. Tip: Instead of writing it freehand, you can use a pencil to **dictate** the saying first, or you can print out a template of your choice from the Internet and transfer it using graphite paper.