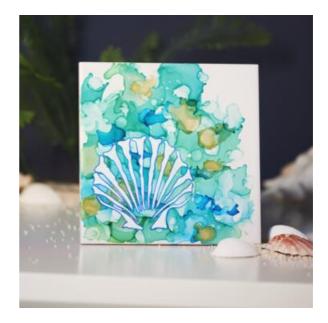

These **matt tiles** are intended to pick up the underwater theme. For this reason, the colours **apple and Caribbean** is used. Again, the **Alcohol Extender** was used to create fascinating gradients. On the right tile were made with **Metallic Gold** still set accents. This Sea shell was done using a **Stencil** upset. To do this, trace the lines with **ablue Marker**one and **colour** the inside with **white**. The saying "Under the sea" was also applied with a **Marker** written.