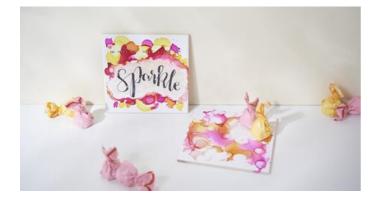

With these colourful, glossy tiles, the colours **Zitron**, **Magenta** and **Red orange** worked, in places the **Alcohol Extender** was applied to create beautiful transitions. With **Diamond** sparkling accents can still be set. The saying "Do more of what makes you sparkle" was **Marker** written on the tile. Tip: Instead of writing it freehand, you can use a pencil to **dictate** the saying first, or you can print out a template of your choice from the Internet and transfer it using graphite paper.