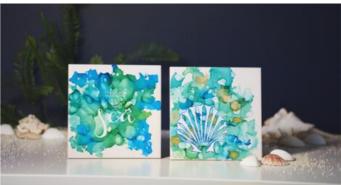

These **matt tiles** are intended to pick up the underwater theme. For this reason, the colours **apple and Caribbean** is used. Again, the **Alcohol Extender** was used to create fascinating gradients. On the right tile were made with **Metallic Gold** still set accents. This Sea shell was done using a **Stencil** upset. To do this, trace the lines with **ablue Marker**one and **colour** the inside with **white**. The saying "Under the sea" was also applied with a **Marker** written.