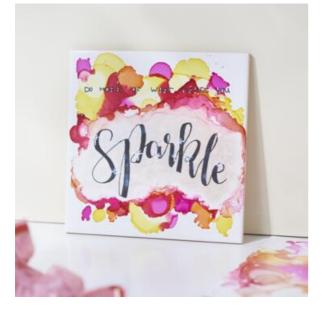

With these colourful, glossy tiles, the colours **Zitron**, **Magenta** and **Red orange** worked, in places the **Alcohol Extender** was applied to create beautiful transitions. With **Diamond** sparkling accents can still be set. The saying "Do more of what makes you sparkle" was **Marker** written on the tile. Tip: Instead of writing it freehand, you can use a pencil to **dictate** the saying first, or you can print out a template of your choice from the Internet and transfer it using graphite paper.