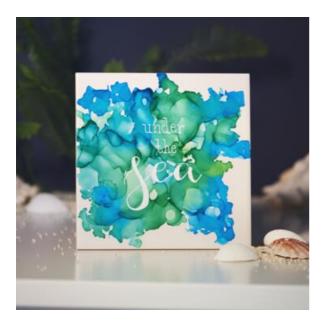

These **matt tiles** are intended to pick up the underwater theme. For this reason, the colours **apple and Caribbean** is used. Again, the **Alcohol Extender** was used to create fascinating gradients. On the right tile were made with **Metallic Gold** still set accents. This Sea shell was done using a **Stencil** upset. To do this, trace the lines with **ablue Marker**one and **colour** the inside with **white**. The saying "Under the sea" was also applied with a **Marker** written.