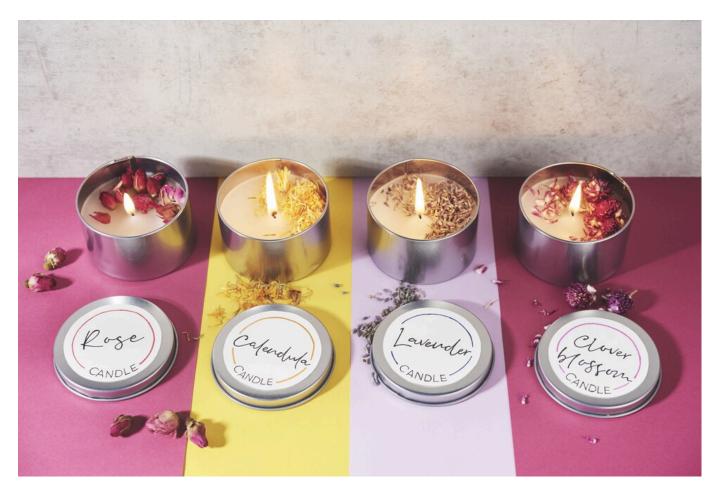

## Tin candles with dried flowers

## Instructions No. 2240

Difficulty: Advanced

Working time: 2 Hours

These beautiful **candles** are **handmade**. They are an ideal gift at any time of year, such as a **birthday candle**, as a **hostess gift** and on many other occasions. The beautiful candles in the metal tins spread a pleasant scent and look decorative.

After the drying time, the **flowers** are decorated on the candles.

Finally, the **banderoles** are designed and glued onto the lids.

**Info:** The dried blossoms are only decoration. They should be removed during the burning process as they are highly flammable.