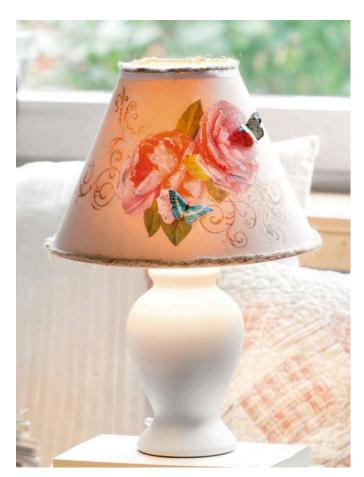

## Tischlampe mit Blüten im Landhaus-Stil

**Instructions No. 1002** 

Difficulty: Advanced

Working time: 45 Minutes

With this **table lamp in country house style**, the natural coloured fabric forms the basis for this decoration. The **large-format flowers** combined with the fine tendrils and the rustic Jute are thus optimally shown to advantage. As a special feature you can **decorate** the lamp with a **metal** butterfly.

## And it is as simple as that:

- Cut the fabric roughly to the circumference of the lampshade.
- Apply the Effect Glue to the Lampshade and lay the fabric on top.
- Cut off the excess material.
- When the glue is dry, stamp the squiggles on.
- Cut the designs from Straw silk paper and fix them on the fabric with Napkin varnish.
- Prime the metal in white, let it dry and then stick the butterfly motif onto the fabric with Napkin varnish.
- Cut it out and emboss the outline from the front and then emboss the areas on the mat from the back.
- Fix the tape-Ribbon to the lower edge and double to the upper edge of the shade and use it to attach the Jute-Cord and the Satin ribbon.
- Now decorate the lamp with the butterfly, which you bend together slightly in the middle and also fix it with tape-Ribbon.