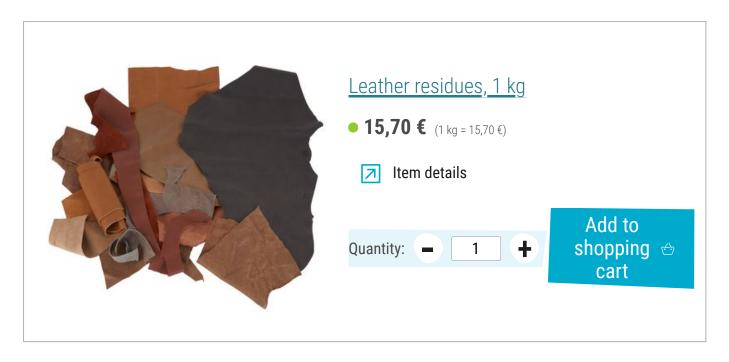

### Article information:

| Article number | Article name                        | Qty |
|----------------|-------------------------------------|-----|
| 835237         | Leather residues, 1 kg              | 1   |
| 241809         | Rattles, Ø approx. 2.6 cm, 2 pieces | 1   |
| 232487         | VBS Fill wadding, white, 300 g      | 1   |