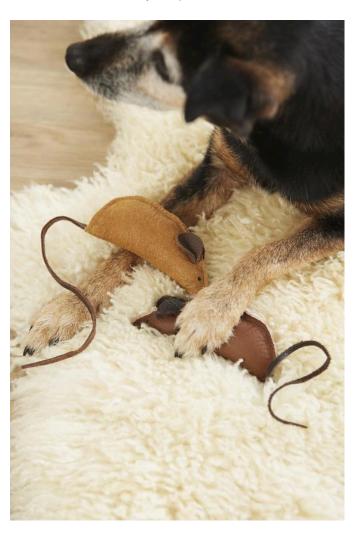

#### This is how you sew the mice:

Print out the template and cut it out. Now fold the **leather fabric** left to left, i.e. the right, good sides of the fabric point outwards and can be seen when sewing. Place the template on the fabric, transfer it and cut it to size. Cut the ears down to the middle, fold them and sew the ears together at the bottom. For the tail simply cut a strip. Note that a piece of the tail will be sewn into the body later, so that it holds well. You have to add this piece to your desired length. The dotted line on the mouse body will later represent the nose of the mouse. Transfer this pattern 2x to a leather fabric

First sew one nose each onto the respective fabric body. Fold the body to a mouse shape. First of all the ears are sewn on. Then put a piece of the tail as well as rattle **and filling cotton wool into the** folded body. Sew the mouse together just below the leather edge.

**TIP:** So that the mouse doesn't break so quickly later and your pet can enjoy it for a long time, sew the seam a second time (double seam).

Finally, take a black thread and sew two small dots for the eyes on the mouse by hand.