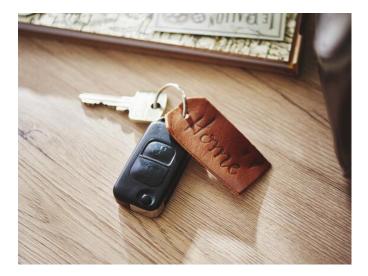

#### Leather

Punch a tag or pendant from a piece of **leather** with the Sizzix Big Shot Plus. Transfer your favourite writing onto the leather with a pencil and trace it with the branding pen.

Small symbols like hearts give the pendant a very special charm. Last but not least, pull a **key ring** through the pre-punched hole - and your distinctive key ring is ready!