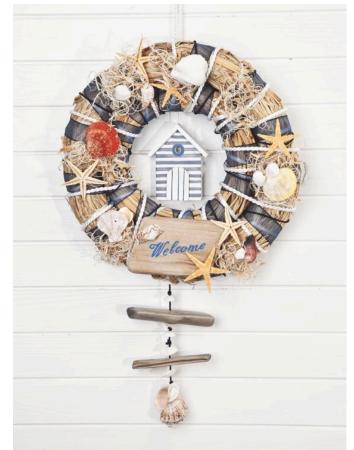

#### Instructions No. 182

Make a creative **wreath in Maritime-design**. A great eye-catcher - whether for the front door or indoors The decorative wreath is kept in the typical maritime colours blue and white. To give the wreath its special charm, we equipped the maritime wreath with numerous **maritime accessories** and scattered parts

Here you are not limited in the choice of Selection your decorative objects: choose your personal favourites from cute maritime objects such as fish, crabs, shells, starfish, anchors, Cord, seagulls, sailing boats and much more

In our example wreath we have transformed a simple hay wreath into a beautiful maritime sea wreath. For this we wrapped **dark blue aroun Organza ribbon d** the wreath and fixed it with light and Cord some hot glue. The marbled decorations ranged from shells and starfish to a cute little stand

Tip: Label a piece with aDriftwood "Welcome" or "Ahoy" and greet your guests with the great maritime door wreath.