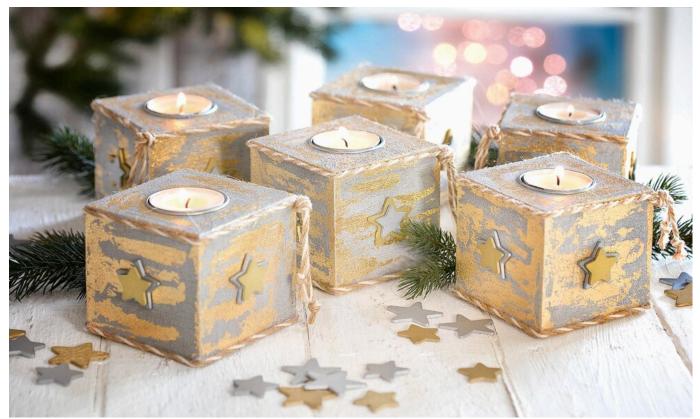

# Tutorial: Noble tea light cubes with concrete & leaf metal

Instructions No. 1256

With only little effort you can make shiny Christmas lights from simple tea light cubes. The noble effect results from the combination of concrete effect and Leaf metal.

#### And it's that easy:

The VBS Tea light cubes consist of untreated raw wood. The clear surface of the cubes is ideal for priming with paint. For this handicraft idea, concrete effect paste was chosen for the primer. With a small sponge, it is particularly easy to distribute the paint evenly on the surface of the cube by dabbing. As soon as the primer is dry, Leaf metal can be applied.

#### How do I work with Leaf metal?

Leaf metal are wafer-thin metal foils or flakes. The areas of a painting ground or in this case the tea light cubes, which are to be covered with Leaf metal, are first painted with Gold leaf priming milk. Then, Leaf metal is applied to the wet surface using a napkin brush. After the Gold leaf priming milk is dry, excess Leaf metal-particles can be easily removed from the design surface with the Bristle brushes It is recommended to catch the remaining Leaf metal with a Handicraft mat. Even small flakes can still be used well later.

With hot glue or Handicraft glue the tea light cubes can now be decorated with further with small stars and Jute ribbon .