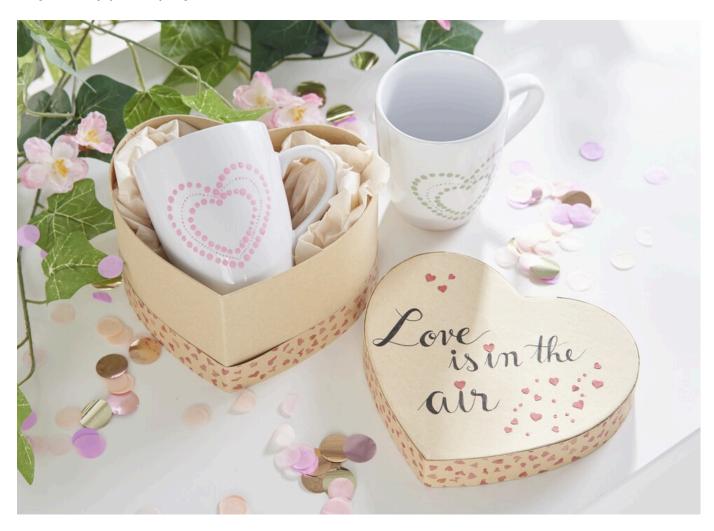

# Valentine's Day Mug and Box

**Instructions No. 2158** 

Difficulty: Advanced

Working time: 3 Hours

**Love is in the air...** Treat your loved one and give them a great **surprise**. The mugs look very beautiful and are easy to make. Later you can drink a beverage of your choice together out of the beautifully designed mugs and enjoy the day together.

### Mug:

- 1. Punch out two hearts in different sizes from the **cardboard**. Stick them to the dust- and grease-free cups using masking tape.
- 2. Use the **bamboo skewer** to dab on the hearts dot by dot. Leave the painted cups to dry for 4 hours.
- 3. Then place in a cold oven and bake at 160 degrees for 90 minutes. Leave to cool in the oven.

#### Box:

- 1. Decorate the box with the "Dancing Hearts" **photo card** by cutting out a strip the same height as the lid and gluing it around the lid.
- 2. Use the **magnetic punch** to cut out small hearts from the plain cardboard and glue them to the lid of the box with craft glue as you like.
- 3. Use the Posca marker to write on the lid as you wish.
- 4. Place a sheet of **straw silk** in the box and put the cold cups inside.