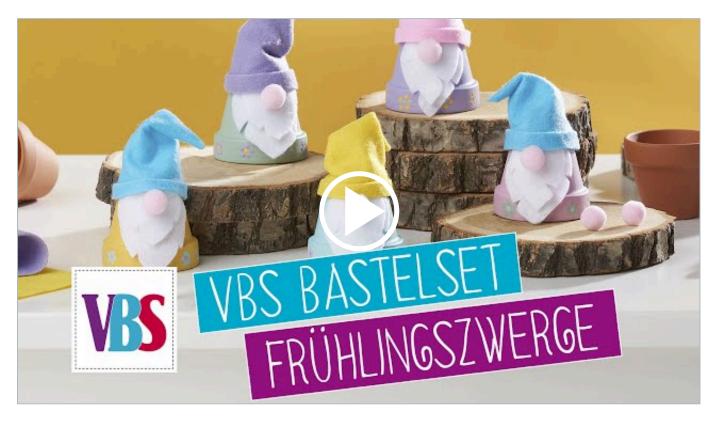

# VBS Handicraft set "Spring gnomes"

#### Instructions No. 2709

Difficulty: Beginner

Working time: 1 hour 30 Minutes

What do gnomes actually do when spring is approaching? Quite simply - they dress up in fresh spring colours and spend the lengthening days as spring gnomes. And preferably in a shady spot surrounded by flowers. Make colourful spring gnomes and decorate them in plant pots, flower arrangements and more. Or make someone happy with this cute harbinger of spring.

1. Paint the terracotta pots in spring colours as you like. There are no limits to your imagination: add stripes, dots or (as in our example) small flowers after the base colour has dried. These were simply dabbed on with the back of the brush handle. You can also use a bamboo skewer or similar.

2. Now transfer the motifs onto the felt. A so-called "line-ex" pen is very suitable for this, as its colour disappears after a while - this way you get a clean result. Then cut out all the pieces with fabric scissors.

3. Glue the smaller beard part onto the larger beard part with a little hot glue and glue the complete beard onto the front of the terracotta pot.

4. For the hat, first apply a thin strip of hot glue to one of the straight edges and then roll up the felt bag. The felt strip is then glued as a brim around the bottom edge of the hat.

5. Now place the finished hat on the terracotta pot, fix it with a little hot glue at the front and back and shape it. Just place the pompom nose - and the happy spring gnome is ready. Have fun making it!