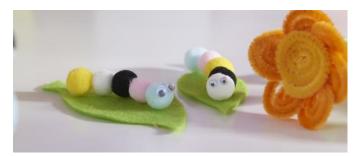

## Caterpillar:

Transfer the **template** for the leaf onto the green **felt** and draw leaf veins with a green marker if you like. The caterpillar is easily made by gluing pompoms

together. Add wiggly eyes and you have a cute caterpillar. Then fix it to the **leaf** with a little **craft glue**.