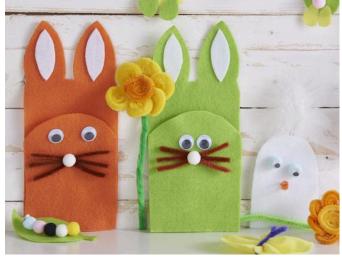

## Bunny bags:

Print out the **pattern** and transfer it to the **felt** in your chosen colour. Transfer the inner ears to a contrasting coloured felt so that this is easy to see. Cut out the felt pieces and glue the smaller piece onto the larger one. Apply craft glue only to the bottom and sides so that you later have an open pocket that you can use as a **cutlery bag** or **bag for sweets**.

Now you can glue on the inner ears and the whiskers. To do this, shorten three **chenille wires** to your liking, bundle them in the middle and glue the middle onto the bunny's face. A **pompom** represents the bunny's cute snub nose.

# Egg warmer chick:

For the cute **chick** that can later keep your **breakfast eggs** nice and **warm**, cut out the corresponding pattern and transfer it twice onto the white felt. Place the two felt pieces on top of each other and insert the feather between them at the top. Glue the two **felt** pieces together at the edge, leaving out the straight bottom edge.

Now fix two white **pompoms** as eyes on the egg warmer and draw on the pupils with a black marker. The beak is a rhombus of orange **felt** that you fold up and glue onto the chick as a beak.