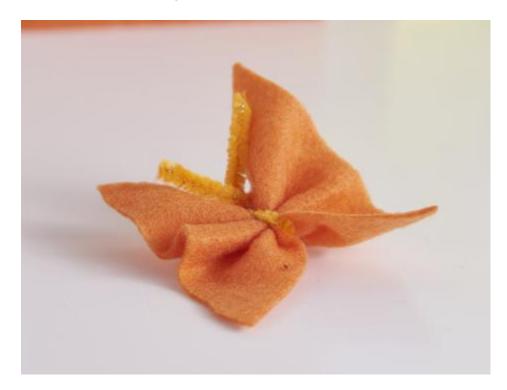

## Butterfly:

For the butterflies, cut out a square of the desired **felt** and gather it in the middle. Fix the felt with **chenille wire**, which is twisted together at the front and the ends are used to form the antennae.