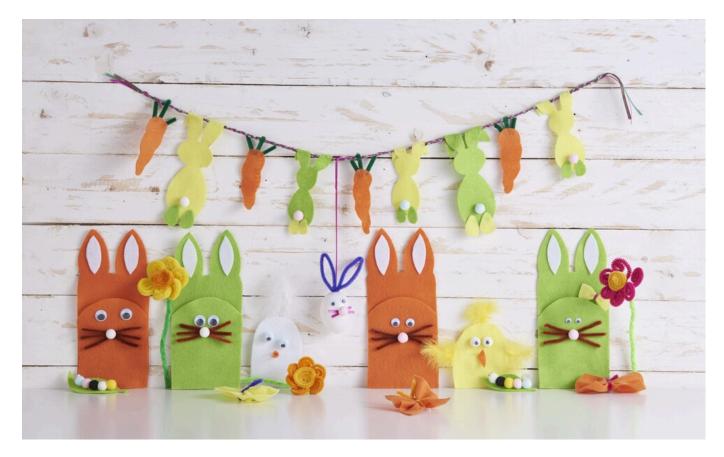

# VBS Hobby box "Easter"

Instructions No. 2178

Difficulty: Beginner

Working time: 1 hour

A **craft box** for big and small - practically packed in a stacking box! Everything is included so you can get started right away. Our VBS Hobby Box offers you enough content for crafting with the **586 pieces** of craft materials. Be creative and create cute bunnies, chicks, caterpillars and much more. In our instructions, we give you some ideas and **templates** to get you started right away. This box is also great for crafting with children. The parts are easy to tinker with and a quick sense of achievement strengthens your child's self-confidence. Crafting promotes motor skills and concentration.

You can make and create great individual **decorations** such as eggs, felt animals, chenille figures and much more. You can let your imagination run wild. Our **templates** and instructions will give you some initial ideas for crafting.

## Bunny bags:

Print out the **pattern** and transfer it to the **felt** in your chosen colour. Transfer the inner ears to a contrasting coloured felt so that this is easy to see. Cut out the felt pieces and glue the smaller piece onto the larger one. Apply craft glue only to the bottom and sides so that you later have an open pocket that you can use as a **cutlery bag** or **bag for sweets**.

Now you can glue on the inner ears and the whiskers. To do this, shorten three **chenille wires** to your liking, bundle them in the middle and glue the middle onto the bunny's face. A **pompom** represents the bunny's cute snub nose.

# Egg warmer chick:

For the cute **chick** that can later keep your **breakfast eggs** nice and **warm**, cut out the corresponding pattern and transfer it twice onto the white felt. Place the two felt pieces on top of each other and insert the feather between them at the top. Glue the two **felt** pieces together at the edge, leaving out the straight bottom edge.

Now fix two white **pompoms** as eyes on the egg warmer and draw on the pupils with a black marker. The beak is a rhombus of orange **felt** that you fold up and glue onto the chick as a beak.