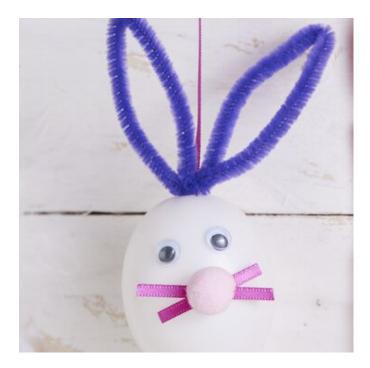

# Bunny Easter Egg:

Bend two bunny ears from the **chenille wire** of your choice and glue them to the back of the egg. For the whiskers, cut three small pieces from the **ribbon** and glue them onto the egg. Fix a pompom in the middle of the hair for the nose. Glue two **wiggly eyes** onto the egg for the eyes and your smiley bunny is ready.