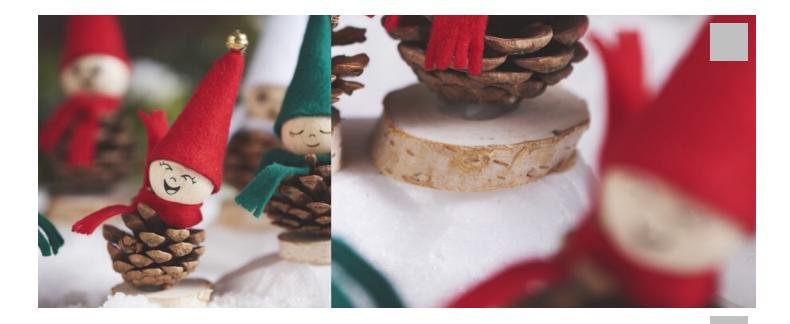

## Instructions No. 1989

Difficulty: Beginner

Working time: 2 Hours 30 Minutes

Once upon a time there were **10 little gnomes** waiting to be designed by you, to make themselves comfortable in your home. The little **cone men** prefer to sit **on** the windowsill or the chest of drawers. You can also give away the cute little fellows as a present and give your loved ones such a pleasure. In our set everything is included to create 10 cone elves. You only need hot glue, scissors and one for the Fineliners faces. The finished gnomes measure a size of about 12 cm.