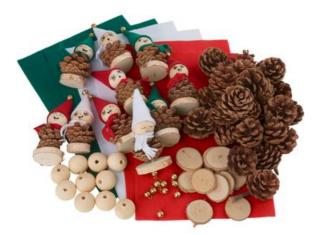

## Instructions No. 1989

Difficulty: Beginner

Working time: 2 Hours 30 Minutes

Once upon a time there were **10 little gnomes** waiting to be designed by you, to make themselves comfortable in your home. The little **cone men** prefer to sit **on** the windowsill or the chest of drawers. You can also give away the cute little fellows as a present and give your loved ones such a pleasure. In our set everything is included to create 10 cone elves. You only need hot glue, scissors and one for the Fineliners faces. The finished gnomes measure a size of about 12 cm.