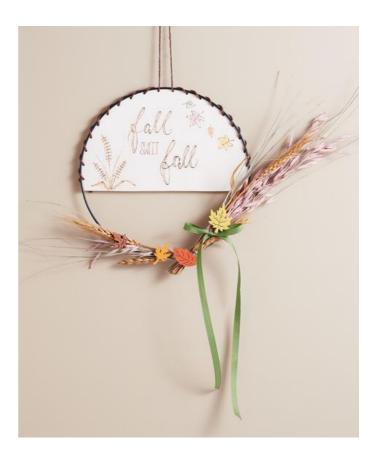

#### Autumnal decorative ring combined with wooden burning

1. Print out the free motif template and transfer it to the rattan cane base using graphite paper. Trace the lines with a branding pen.

2. Saw the cane base to size and smooth the edges with a little sandpaper if necessary.

3. Colour the burnt flowers and leaves with a little diluted craft paint.

4. Stick the cane base behind the metal ring with craft glue and fix it with a jute cord. Cut two pieces of jute cord and tie a knot at each end. Now thread the ribbons from the right and left through the holes in the rattan cane base and around the metal ring so that both ribbons end in the middle at the top. Knot a suspension from the two ends of the thread.

5. Tie two small bunches of dried grasses and attach them to the metal ring with binding wire.

6. Tie a bow with green satin ribbon and fix it to the ring with binding wire.