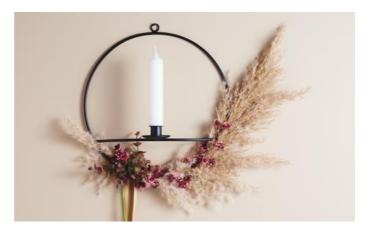

### Black decorative ring with candle

1. Cut the stems of the pampas fronds, separate the gypsophila from the stems.

- 2. Tie the dried flowers and grasses to the metal ring with binding wire.
- 3. Fix the different coloured taffeta ribbons to the ring.
- 4. Glue the eucalyptus to the ring with hot glue.
- 5. Finally, place the stick candle in the candle spout.