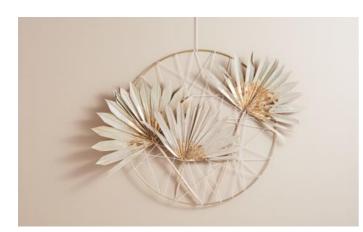

#### Decorative ring with gilded dried flower petals

1. Coat the dried flower petals with application milk and allow to dry for approx. 10 minutes.

2. Then cover with metal leaf and carefully brush on with a nylon brush. Remove any excess with the brush. Then apply a coat of finishing varnish and allow to dry.

3. String the metal ring criss-cross with warp yarn and arrange the dried leaves in it.

4. Finally, attach a piece of warp yarn to the ring as a hanger.