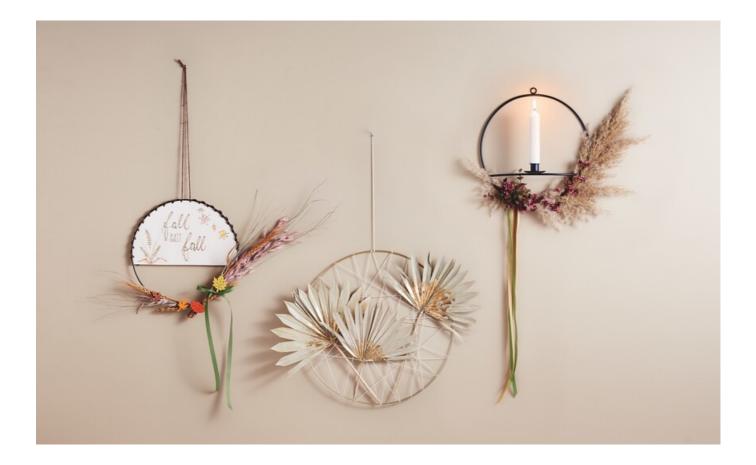

# Wall decorations made from natural decorations

Instructions No. 2322

Metal rings and dried flowers can be used to create contemporary wall decorations. Learn here how to create trendy decorative rings with a natural look from the individual materials. In this idea, three different types of design are combined into one large mural.