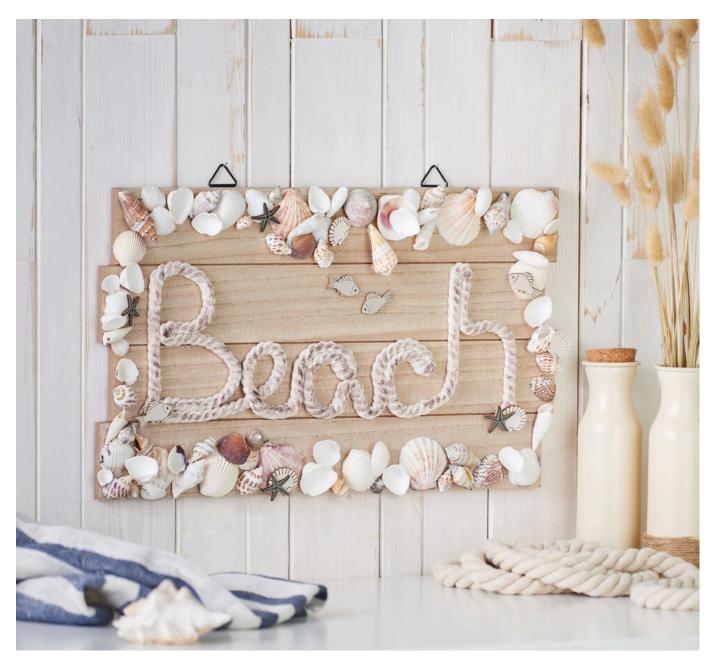

# Wall sign Beach

Use a wooden panel as the basis for your decorative sign. It serves as the perfect background to show off the lettering and decoration. Position the wooden board on a flat work surface.

#### Shape the lettering

Take a cotton rope and use it to form the word "Beach" on the wooden board. You can be creative and make the lettering either straight or curved, depending on your individual style. Make sure to lay the rope evenly so that all the letters are clearly recognisable.

Glue your lettering to the wooden panel with hot glue.

#### Decorate with sea shells and scatter decorations

Now it's time to get creative! Frame the lettering with sea shells and small scatter decorations reminiscent of the beach. Arrange the sea shells loosely around the word 'beach' and add small scatter decorations to give your beach wall sign more structure and dimension. Fix all the decorative elements with hot glue.