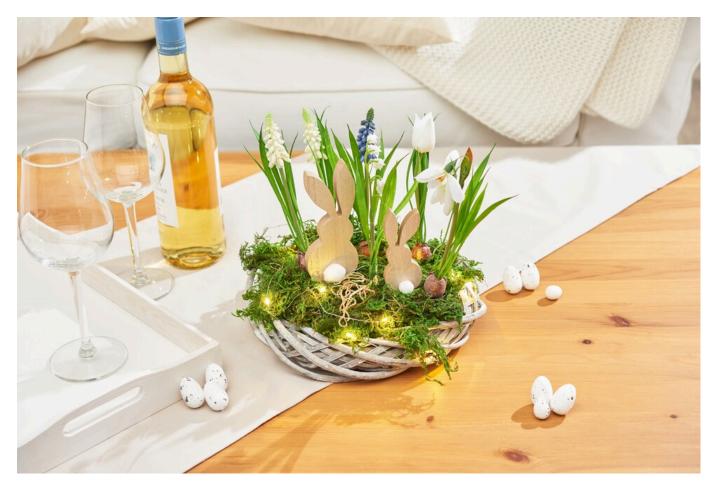

## Willow wreath with a pair of rabbits

Start by placing a terracotta saucer in the centre of a **willow wreath**. This forms the base of your arrangement and provides stability.

Take a **cutter knife** and cut the Floral Foam so that it fits exactly onto the terracotta saucer. Cover the Floral Foam generously with moss so that it is no longer visible. The moss also gives the arrangement a natural look. You can fix the moss with some **hot glue** to keep it in place.

Glue small **pompoms** onto the bunny figures. Then attach the bunnies to the moss

Stick colourful flowers into the Floral Foam. These will add colour and freshness to your arrangement.

Arrange the flowers according to your personal taste.

To give the arrangement a special glamour, place a fine **string of lights** around the arrangement. The warm lights emphasise the colours of the flowers and create an inviting atmosphere.

Let the sunshine into your home and experience your creativity with our **instructions** and **craft tips!** 