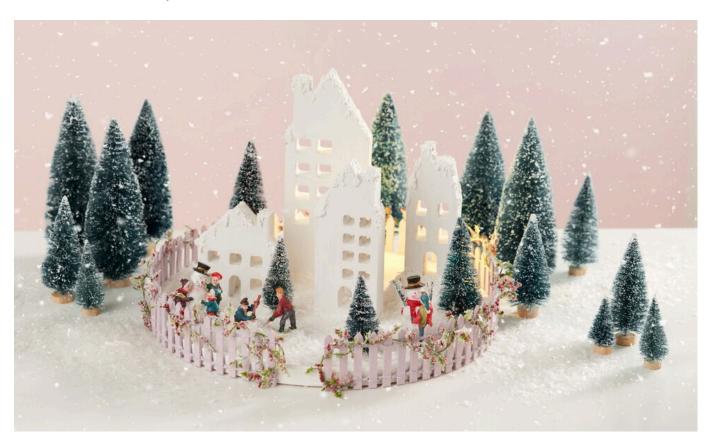

# Winter house scene on plate

**Instructions No. 2611** 

Difficulty: Beginner

Working time: 3 Hours

Conjure up a cozy and wintry atmosphere in your home. This winter house scene not only looks particularly decorative, it is also easy to recreate. Learn how to do it here.

#### **Gestaltung mit Farbe & Schnee**

Paint the plate "Topeca" and the houses silhouettes with white craft paint. Design the decorative fence with craft paint in "Orchid". You can already glue a string of lights behind the houses with hot glue.

Cut the styrofoam egg in half. The two halves make a scenic elevation. Therefore, glue the styrofoam to the plate with hot glue, along with the houses and miniatures.

Decorate your arrangement with decorative snow and then glue the fence around the plate (hot glue). Weave a holly garland around the fence as a special decoration and finally sprinkle some diamond snow over the landscape.

Decorate the plate best together with small fir trees in your home and enjoy the visual effect.