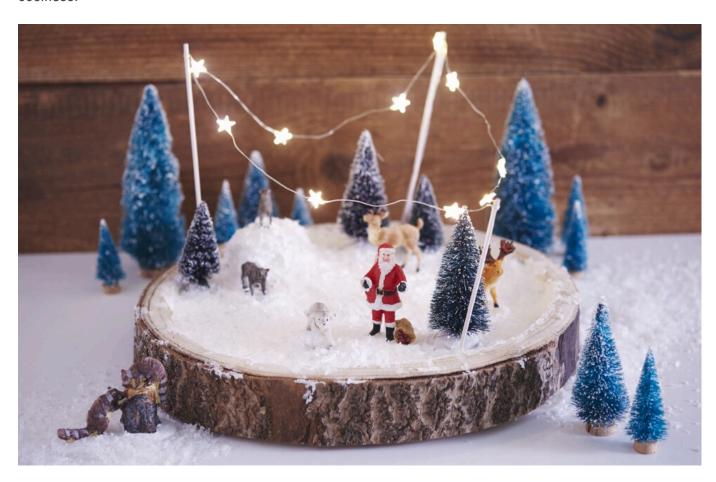

## Winter miniature landscape

**Instructions No. 1827** 

Difficulty: Beginner

Working time: 25 Minutes

Conjure up a wintery miniature landscape with these instructions and a only few simple steps. In our example the forest animals were arranged on a wooden bowl with Decorative snow, fir trees and a chain of lights. Placed on a chest of drawers or a windowsill, the landscape in miniature format radiates pure cosiness.

## And so your little winter scenery is created

Fill the bowl with dry,Flower arrangement foamcut from the Flower arrangement foam small mound and place it on the surface as desired. Then cover the surface with decorative snow. For application we recommend a **spatula**. You can let some snow **Diamond-trickle** into the not yet completely dried decorative snow paste for the glitter effect

Paint the **bamboo skewers with white, shorten Handicraft paint**them if necessary and then place them in the **Flower arrangement foam**. Now attach the **light chain** to the bamboo skewers and make sure that the battery compartment is not visible later. Fix the light chain to the bamboo skewers and the battery compartment at the back of the bowl with a little **Hot glue** 

Arrange your small winter landscape on a chest of drawers or on the windowsill. Place other miniatures such as fir trees or forest dwellers outside the bowl and spread some more of the snow Diamond-for the additional winter impression.