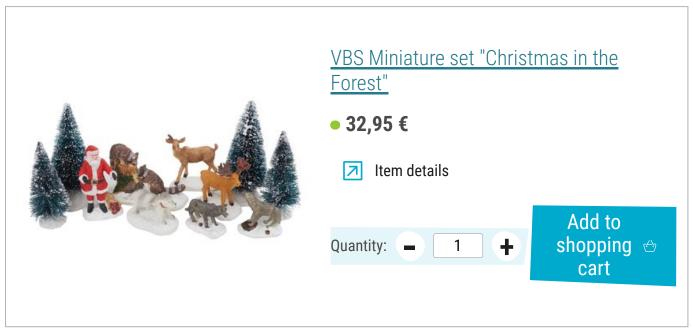

## Article information:

| Article number | Article name                                | Qty |
|----------------|---------------------------------------------|-----|
| 836036         | VBS Miniature set "Christmas in the Forest" | 1   |
| 436892         | Diamond snow                                | 1   |
| 735520-00      | VBS Decorative snow1100 ml                  | 1   |
| 601399         | Dry-Flower arrangement foam, 2 pieces       | 1   |
| 610439         | VBS Bamboo wood spikes, 50 pieces           | 1   |
| 560078-80      | VBS Craft paint, 15 mlWhite                 | 1   |
| 131056         | VBS Plastic spatula, 5 parts                | 1   |
| 692618         | VBS Miniature fir tree, set of 16, snowed   | 1   |