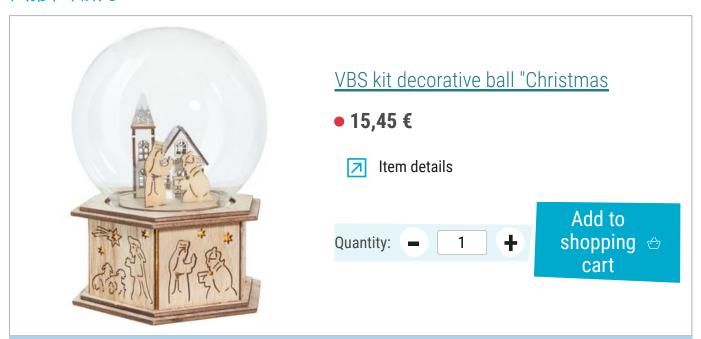

#### Create a winter scene with metal ring

Prime the wooden craft kit with white craft paint. When dry, paint the edges in the colour orchid.

After the drying time you can assemble the house and the church, use some craft glue to fix if necessary. Place both on the wooden base and put the glass dome on top.

### Article information:

| Article number | Article name                                        | Qty |
|----------------|-----------------------------------------------------|-----|
| 18044          | VBS LED metal ring "Circle"                         | 1   |
| 616720         | VBS Tree discs "Oval"                               | 1   |
| 18422          | Dried flowers potpourri set "Lilac"                 | 1   |
| 560078-80      | VBS Craft paint, 15 mlWhite                         | 1   |
| 560078-02      | VBS Craft paint, 15 mlSilver (leider ausverkauft)   | 1   |
| 18155          | VBS Craft glue No. 18228 ml<br>(leider ausverkauft) | 1   |