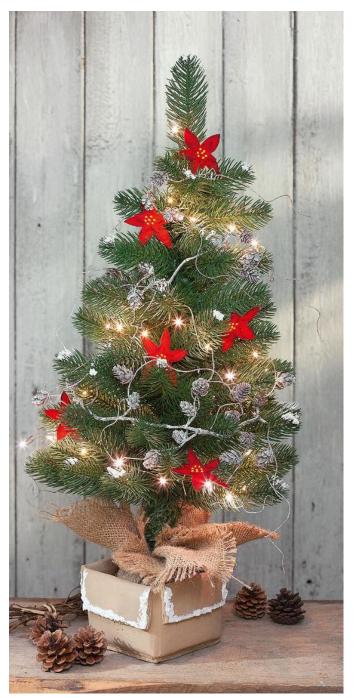

# Winterlicher Tannenbaum

#### **Instructions No. 876**

This bright fir tree with its lovely details is a wonderful winter decoration. The cone garland and the decorative snow create a wintery ambience while those out are getting in the mood for Christmas stars Felt Christmas

#### It's that easy

Spread a Bristle brushes little decorative snow on the edge of the flap of the flower pot and let it dry. Wrap the fairy lights and the pine cone garland around the Fir.

Make one for them Christmas stars using the template Stencil and cut the flowers out of the modelling felt.

Apply with the Pearl Pen the pistils and let it dry well. Now you can Fir decorate them in Christmas stars the pot and take them off after Christmas. So this decoration will accompany you through the whole winter